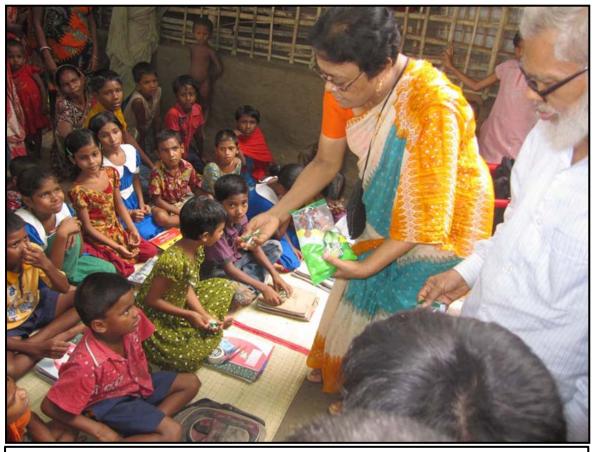

Churamankati village boy...looking for the opportunity....

Jogahati Community Distribution Programme...

Jogahati Community student BS0002 Maloti receiving materials...

Churamankati Community student BS0081 Rupa receiving materials...

Sorupdaho Community Education Materials Distribution Programme...

Sorupdaho Community student BS0129 Mim receiving materials...

Sorupdaho Community student BS0136 Purnima receiving materials...

Sorupdaho children receiving Sports Materials from Angela Gomes...Children are very happy and start to play immediately...