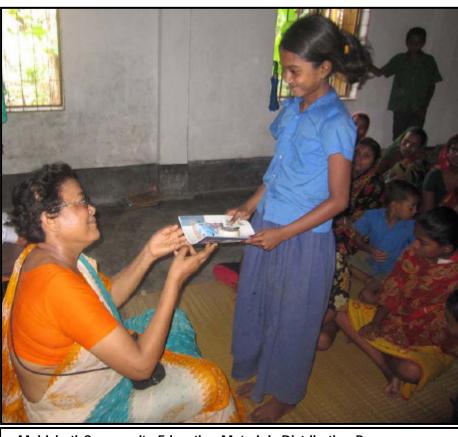

• School Attendance by Graph:

- **9. Distribution Programme:** We distributed the materials in 24th August at Jogahati and Churamankati students; 25<sup>th</sup> of August distributed at Lolitadaho, Mohishati and Sorupdaho students. Due to absent among the 130 students, btal 116 students receive the following support during this month;
  - a) Nutrition Materials: To ensure basic nutrition support to the Jogahati extreme poor, we distributed 8kg Rice, 2kg Potato, 1kg Dal (lentil) to the 51 adopted students and families.
  - b) Education Materials: To support for regular study we distributed 1piece Copy Books, 1piece Pen to the 99 adopted students. Also, distributes 6 packets of chalk for the Jogahati, Churamankati, Lolitadaho, Mohishati and Sorupdaho tuition and pre-school programme.
  - c) Hygiene Materials: To cleanliness and personal-hygiene, we distribute 1piece Body Soap and 1piece Washing Soap to the 115 adopted students.
  - d) Tuition Support: To cover the education expenses, we provided tuition fees to the 4 adopted students (BS0023 Alryma & Amlina Sarkar and BS0098 Karuna Rani Das & BS0099 Boishakhi Rani Das).
  - e) Awareness & Motivation: Before the distribution, BS Officials follow-up the student study progress, cleanliness and motivate on importance and value of education among the students and parents.
  - f) Team: In the distribution, ceremonies BS Founder & Executive Director, Ms. Angela Gomes; Governing Body-Treasurer, Khondaker Moqsudul Haq; General Body- Member, Mohammad Shajahan was present at the programme and distributed the materials. Community Motivator, Shoriful Islam; Tuition Teachers- Sufia Khatun, Mina Das, Shamimunnahar, Shila Khatun, Sonia Akter, Moushumi Jahan, Anjuara Begum, Tohmina Khatun, Sharmin Akhtar also actively participated in the distribution programmes.