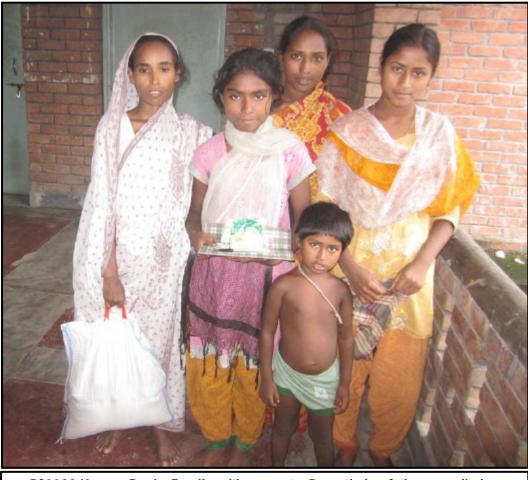

- 2. New Recruitment: During this month, we recruited 3 Tuition Teacher for the Jogahati and Sorupdaho. We received application from the 8 candidate. After the written and oral exam, the candidate has been selected.
- **3. Tuition Teacher Orientation Training:** We conducted daylong orientation training programme for the new and present tuition teachers. At the orientation training, we brief about the Education for All project background story, motto, mission, vision and objectives.
- 4. Special Support: Last month BS0098 Karuna Rani's father Binod Das (50), has been died. We are very sorry for his sudden death. It was very uncertain situation for the family, although Karuna moms working in a hospital as a cleaner. However, her income is not sufficient to run this 5 members family. In the family Karuna have one younger brother and two elder sister. They have shop which her father was running and elder daughter (recently she was abandoned by husband for dowry) helping in business. As immediate support from Education for All project we provided food to the family and to run the shop, sponsor parents Dr. Maria Martin and Gabriele Bresso generously provided initial fund to start the business again.

Community Motivator taking class at Jogahati Tuition Programme...

Community Motivator visiting adopted students house and discussion with parents...

BS0098 Karuna Rani's Family with support...Recently her father was died...