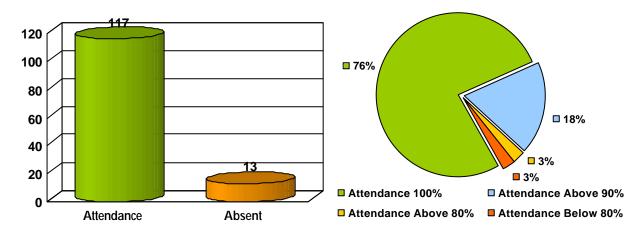

| Student<br>ID | Name              | Gender | Age | Class      | Total<br>Days | Total<br>Attend. | Attend.<br>% | Remarks               |
|---------------|-------------------|--------|-----|------------|---------------|------------------|--------------|-----------------------|
| BS0107        | lqbal Hossain     | Воу    | 6   | ii         | 13            | 13               | 100          |                       |
| BS0108        | Dipu Das          | Воу    | 10  | iii        | 13            | 12               | 92           | Fever                 |
| BS0109        | Al-amin           | Воу    | 10  | iii        | 13            | 13               | 100          |                       |
| BS0110        | Sri Konok Das     | Воу    | 9   | ii         | 13            | 13               | 100          |                       |
| BS0111        | Robiul Islam Robi | Воу    | 6   | i          | 13            | 13               | 100          |                       |
| BS0112        | Akash Biswas      | Воу    | 12  | V          | 13            | 0                | 0            | Absent                |
| BS0113        | Pinky Rani        | Girl   | 9   | iii        | 13            | 13               | 100          |                       |
| BS0114        | Apurbo Biswas     | Воу    | 9   | iii        | 13            | 12               | 92           | Fever                 |
| BS0115        | Tapu Biswas       | Воу    | 10  | ii         | 13            | 13               | 100          |                       |
| BS0116        | Konika Rani       | Girl   | 10  | ii         | 13            | 13               | 100          |                       |
| BS0117        | Mukta Biswas      | Girl   | 7   | ii         | 13            | 11               | 85           | Relative House        |
| BS0118        | Ripa Khatun       | Girl   | 10  | V          | 6             | 6                | 100          |                       |
| BS0119        | Jamena Khatun     | Girl   | 12  | i          | 11            | 0                | 0            | Physically Challenged |
| BS0120        | Marufa Khatun     | Girl   | 13  | iv         | 12            | 11               | 92           | Fever                 |
| BS0121        | Moushumi Akhtar   | Girl   | 8   | iii        | 10            | 10               | 100          |                       |
| BS0122        | Amena Khatun      | Girl   | 8   | i          | 11            | 11               | 100          |                       |
| BS0123        | Nondini/Nodi      | Girl   | 8   | Pre-school | 19            | 17               | 89           | Relative House        |
| BS0124        | Shonita Rani      | Girl   | 11  | iii        | 13            | 13               | 100          |                       |
| BS0125        | Bristy Rani       | Girl   | 8   | Pre-school | 19            | 19               | 100          |                       |
| BS0126        | Rituporna Das     | Girl   | 10  | Pre-school | 19            | 18               | 95           | Fever                 |
| BS0127        | Shanta Rani       | Girl   | 6   | Pre-school | 19            | 19               | 100          |                       |
| BS0128        | Shompa Khatun     | Girl   | 8   | ii         | 13            | 13               | 100          |                       |
| BS0129        | Mim Khatun        | Girl   | 5   | i          | 13            | 0                | 0            | Relative House        |
| BS0131        | Hazera Khatun     | Girl   | 7   | i          | 13            | 0                | 0            | Relative House        |
| BS0132        | Usha Bala         | Girl   | 8   | ii         | 13            | 0                | 0            | Relative House        |
| BS0133        | Bikash Kumar      | Воу    | 8   | ii         | 13            | 12               | 92           | Fever                 |
| BS0134        | Joshudha          | Girl   | 9   | ii         | 13            | 12               | 92           | Fever                 |
| BS0135        | Ahad Ali          | Воу    | 8   | i          | 16            | 16               | 100          |                       |
| BS0136        | Purnima Rani      | Girl   | 8   | i          | 13            | 0                | 0            | Relative House        |
| BS0137        | Hemela Rani       | Girl   | 10  | iv         | 13            | 0                | 0            | Relative House        |
| BS0139        | Khadiza Khatun    | Girl   | 8   | iv         | 16            | 15               | 94           | Fever                 |
| BS0140        | Goutom Roy        | Воу    | 7   | i          | 13            | 1                | 8            | Relative House        |

#### Notes:

• Attendance Summary: This month some student attendants were less at school because of Continues Heavy Rain. Although out of total number 130 adopted students during this month 90 students was attends 100% days at school; 21 students attends above 90% days at school; 3 students attends above 80% days at school and 3 students attends below 80% days at school. 13 students are totally absent at school.

 Reason of Absents: During his month few days school was open because of Eid Festival (Muslim Religious Festival), also less attends at school occur mostly for heavy rain fall. In addition, this month BSO008 Monika; BSO053 Purnima; BSO065 Bonomali; BSO112 Akash Biswas and BSO119 Jamena Khatun are continuing absent at the class.

• School Attendance by Graph:

- **9. Distribution Programme:** We distributed the materials in 24th August at Jogahati and Churamankati students; 25<sup>th</sup> of August distributed at Lolitadaho, Mohishati and Sorupdaho students. Due to absent among the 130 students, btal 116 students receive the following support during this month;
  - a) Nutrition Materials: To ensure basic nutrition support to the Jogahati extreme poor, we distributed 8kg Rice, 2kg Potato, 1kg Dal (lentil) to the 51 adopted students and families.
  - b) Education Materials: To support for regular study we distributed 1piece Copy Books, 1piece Pen to the 99 adopted students. Also, distributes 6 packets of chalk for the Jogahati, Churamankati, Lolitadaho, Mohishati and Sorupdaho tuition and pre-school programme.
  - c) Hygiene Materials: To cleanliness and personal-hygiene, we distribute 1piece Body Soap and 1piece Washing Soap to the 115 adopted students.
  - d) Tuition Support: To cover the education expenses, we provided tuition fees to the 4 adopted students (BS0023 Alryma & Amlina Sarkar and BS0098 Karuna Rani Das & BS0099 Boishakhi Rani Das).
  - e) Awareness & Motivation: Before the distribution, BS Officials follow-up the student study progress, cleanliness and motivate on importance and value of education among the students and parents.
  - f) Team: In the distribution, ceremonies BS Founder & Executive Director, Ms. Angela Gomes; Governing Body-Treasurer, Khondaker Moqsudul Haq; General Body- Member, Mohammad Shajahan was present at the programme and distributed the materials. Community Motivator, Shoriful Islam; Tuition Teachers- Sufia Khatun, Mina Das, Shamimunnahar, Shila Khatun, Sonia Akter, Moushumi Jahan, Anjuara Begum, Tohmina Khatun, Sharmin Akhtar also actively participated in the distribution programmes.