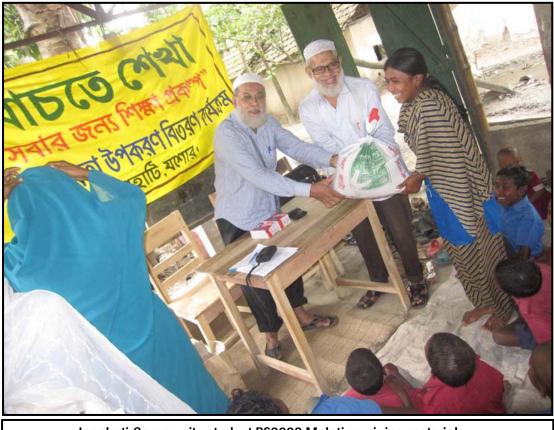

• School Attendance by Graph:

- **9. Distribution Programme:** We distributed the materials in 24th August at Jogahati and Churamankati students; 25<sup>th</sup> of August distributed at Lolitadaho, Mohishati and Sorupdaho students. Due to absent among the 130 students, btal 116 students receive the following support during this month;
  - a) Nutrition Materials: To ensure basic nutrition support to the Jogahati extreme poor, we distributed 8kg Rice, 2kg Potato, 1kg Dal (lentil) to the 51 adopted students and families.
  - b) Education Materials: To support for regular study we distributed 1piece Copy Books, 1piece Pen to the 99 adopted students. Also, distributes 6 packets of chalk for the Jogahati, Churamankati, Lolitadaho, Mohishati and Sorupdaho tuition and pre-school programme.
  - c) Hygiene Materials: To cleanliness and personal-hygiene, we distribute 1piece Body Soap and 1piece Washing Soap to the 115 adopted students.
  - d) Tuition Support: To cover the education expenses, we provided tuition fees to the 4 adopted students (BS0023 Alryma & Amlina Sarkar and BS0098 Karuna Rani Das & BS0099 Boishakhi Rani Das).
  - e) Awareness & Motivation: Before the distribution, BS Officials follow-up the student study progress, cleanliness and motivate on importance and value of education among the students and parents.
  - f) Team: In the distribution, ceremonies BS Founder & Executive Director, Ms. Angela Gomes; Governing Body-Treasurer, Khondaker Moqsudul Haq; General Body- Member, Mohammad Shajahan was present at the programme and distributed the materials. Community Motivator, Shoriful Islam; Tuition Teachers- Sufia Khatun, Mina Das, Shamimunnahar, Shila Khatun, Sonia Akter, Moushumi Jahan, Anjuara Begum, Tohmina Khatun, Sharmin Akhtar also actively participated in the distribution programmes.

Churamankati village boy...looking for the opportunity....

Jogahati Community Distribution Programme...

Jogahati Community student BS0002 Maloti receiving materials...

Churamankati Community student BS0081 Rupa receiving materials...

Sorupdaho Community Education Materials Distribution Programme...

Sorupdaho Community student BS0129 Mim receiving materials...

Sorupdaho Community student BS0136 Purnima receiving materials...

Sorupdaho children receiving Sports Materials from Angela Gomes...Children are very happy and start to play immediately...