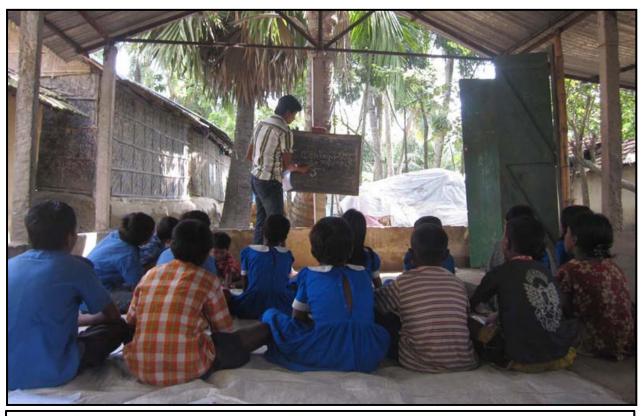

Community Motivator checking student school attendance at Mohishati Govt. School...

Tuition Programme at Churamankati...

Tuition class at Churamankati...

Tuition class at Lolitadaho...

Lolitadaho villager preparing bamboo baskets for local market...