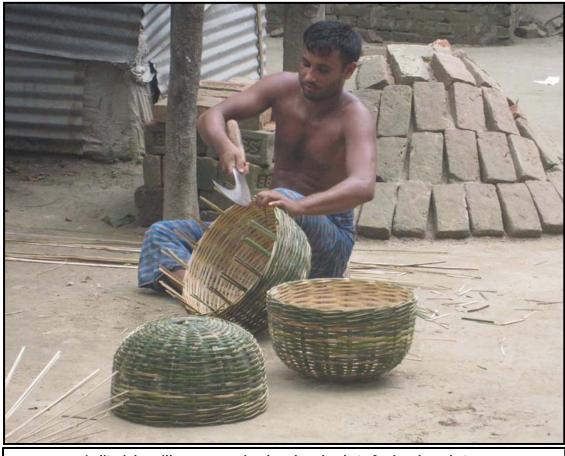

Community Motivator checking student school attendance at Mohishati Govt. School...

Tuition Programme at Churamankati...

Tuition class at Churamankati...

Tuition class at Lolitadaho...

Lolitadaho villager preparing bamboo baskets for local market...