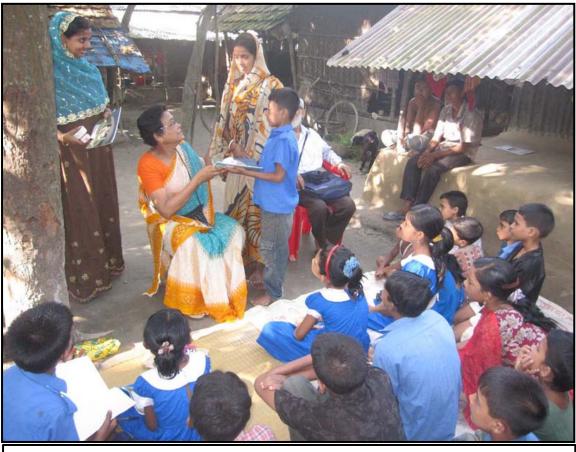

Churamankati village boy...looking for the opportunity....

Jogahati Community Distribution Programme...

Jogahati Community student BS0002 Maloti receiving materials...

Churamankati Community student BS0081 Rupa receiving materials...

Sorupdaho Community Education Materials Distribution Programme...

Sorupdaho Community student BS0129 Mim receiving materials...

Sorupdaho Community student BS0136 Purnima receiving materials...

Sorupdaho children receiving Sports Materials from Angela Gomes...Children are very happy and start to play immediately...