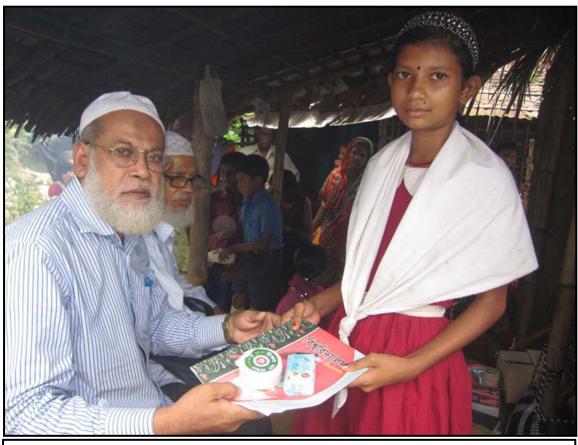

Churamankati village boy...looking for the opportunity....

Jogahati Community Distribution Programme...

Jogahati Community student BS0002 Maloti receiving materials...

Churamankati Community student BS0081 Rupa receiving materials...

Sorupdaho Community Education Materials Distribution Programme...

Sorupdaho Community student BS0129 Mim receiving materials...

Sorupdaho Community student BS0136 Purnima receiving materials...

Sorupdaho children receiving Sports Materials from Angela Gomes...Children are very happy and start to play immediately...