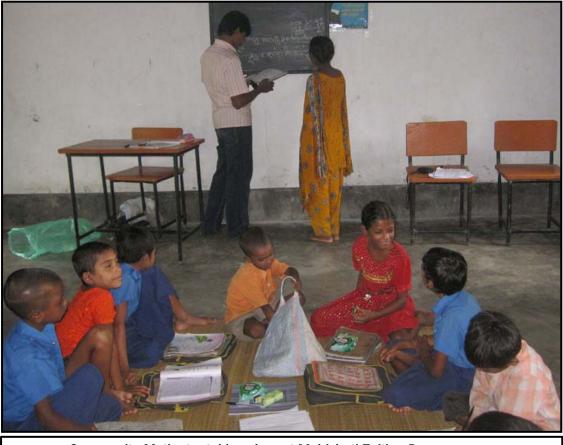

Community Motivator checking student school attendance at Mohishati Govt. School...

Tuition Programme at Churamankati...

Tuition class at Churamankati...

Tuition class at Lolitadaho...

Lolitadaho villager preparing bamboo baskets for local market...