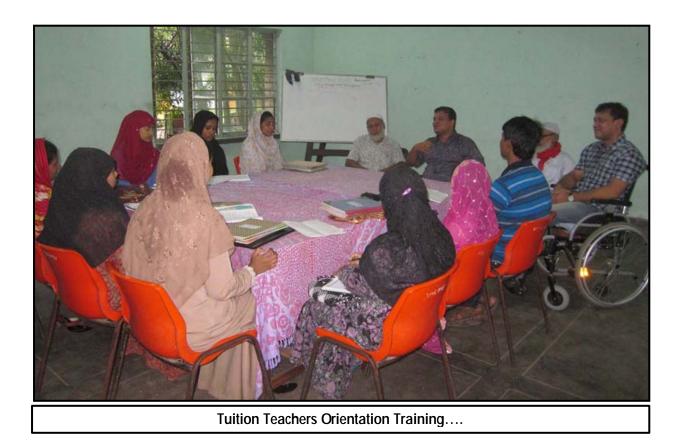

- 2. New Recruitment: During this month, we recruited 3 Tuition Teacher for the Jogahati and Sorupdaho. We received application from the 8 candidate. After the written and oral exam, the candidate has been selected.
- **3. Tuition Teacher Orientation Training:** We conducted daylong orientation training programme for the new and present tuition teachers. At the orientation training, we brief about the Education for All project background story, motto, mission, vision and objectives.
- 4. Special Support: Last month BS0098 Karuna Rani's father Binod Das (50), has been died. We are very sorry for his sudden death. It was very uncertain situation for the family, although Karuna moms working in a hospital as a cleaner. However, her income is not sufficient to run this 5 members family. In the family Karuna have one younger brother and two elder sister. They have shop which her father was running and elder daughter (recently she was abandoned by husband for dowry) helping in business. As immediate support from Education for All project we provided food to the family and to run the shop, sponsor parents Dr. Maria Martin and Gabriele Bresso generously provided initial fund to start the business again.

### **ACTION PHOTOGRAPHS**

Tuition Teachers Monthly Coordination Meeting...

Jogahati village children.....

Activities Report- August 2011

During the school leisure period, students preparing their class study...