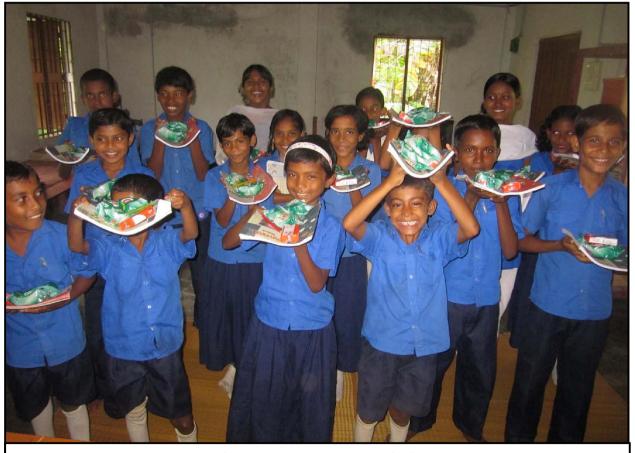

#### **Total Students Result**

- **8. Distribution Programme:** We distributed the materials in 17<sup>th</sup> at Jogahati & Churamankati; 18<sup>th</sup> at Lolitadaho & Mohishati and 19<sup>th</sup> at Sorupdaho month of September. Due to absent among the 133 students, total 128 students receive the following support during this month;
  - a) Nutrition Materials: To ensure basic nutrition support to the Jogahati extreme poor families, we distributed 5kg Rice, 1kg Potato, 500grm Dhal (lentil) to the 52 adopted students and families.
  - **b) Education Materials:** To continuation of the smooth study, we distributed 2piece Copy Books and 1piece Pen to 109 adopted students.
  - c) Hygiene Materials: To cleanliness and improve personal-hygiene, we distribute 1piece Body Soap and 2piece Washing Soap to 128 adopted students.
  - **d) Tuition Fees:** To cover the regular education expenses, we provided tuition fees to the 4 adopted students (BS0023 Alryma & Amlina Sarkar and BS0098 Karuna Rani Das & BS0099 Boishakhi Rani Das).
  - e) Awareness & Motivation: Before the distribution, BS Officials follow-up the student study progress, cleanliness and motivate on importance of the education among the students and parents.
  - f) Team: In the distribution, ceremonies Mr. Isharat Hossain, Accountant of BS Projects attend in programmes and distributed the materials. Community Motivator, Mr. Shoriful Islam; Tuition Teachers- Miss. Sufia Khatun, Mrs. Mina Das, Mrs. Shamimunnahar, Miss. Shila Khatun, Miss. Sonia Akter, Miss. Moushumi Jahan, Miss. Anjuara Begum, Miss. Tohmina Khatun, Miss. Sharmin Akhtar also actively participated in the distribution programmes.