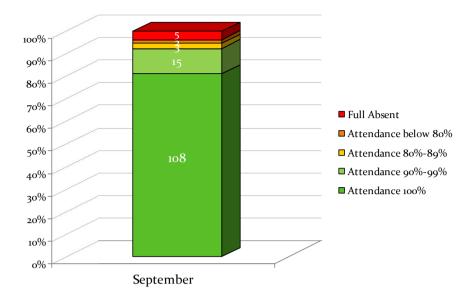

#### Notes:

- Attendance Summary: Total number of 133 adopted students, during this month 108 students attended 100% days at classes; 15 students attended above 90% days at classes; 3 students attended above 80% days at classes and 2 students attended below 80% days at classes. 5 students were totally absent at school.
- **Reason of Absents:** During this month, some students are absent at school because of the Relative House Visit and Seasonal Fever.