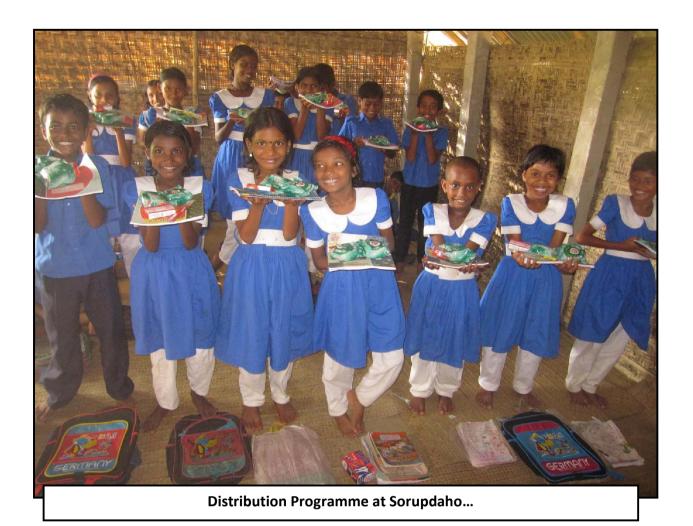

#### **Total Students Result**

- **8. Distribution Programme:** We distributed the materials in 17<sup>th</sup> at Jogahati & Churamankati; 18<sup>th</sup> at Lolitadaho & Mohishati and 19<sup>th</sup> at Sorupdaho month of September. Due to absent among the 133 students, total 128 students receive the following support during this month;
  - a) Nutrition Materials: To ensure basic nutrition support to the Jogahati extreme poor families, we distributed 5kg Rice, 1kg Potato, 500grm Dhal (lentil) to the 52 adopted students and families.
  - **b) Education Materials:** To continuation of the smooth study, we distributed 2piece Copy Books and 1piece Pen to 109 adopted students.
  - c) Hygiene Materials: To cleanliness and improve personal-hygiene, we distribute 1piece Body Soap and 2piece Washing Soap to 128 adopted students.
  - **d) Tuition Fees:** To cover the regular education expenses, we provided tuition fees to the 4 adopted students (BS0023 Alryma & Amlina Sarkar and BS0098 Karuna Rani Das & BS0099 Boishakhi Rani Das).
  - e) Awareness & Motivation: Before the distribution, BS Officials follow-up the student study progress, cleanliness and motivate on importance of the education among the students and parents.
  - f) Team: In the distribution, ceremonies Mr. Isharat Hossain, Accountant of BS Projects attend in programmes and distributed the materials. Community Motivator, Mr. Shoriful Islam; Tuition Teachers- Miss. Sufia Khatun, Mrs. Mina Das, Mrs. Shamimunnahar, Miss. Shila Khatun, Miss. Sonia Akter, Miss. Moushumi Jahan, Miss. Anjuara Begum, Miss. Tohmina Khatun, Miss. Sharmin Akhtar also actively participated in the distribution programmes.