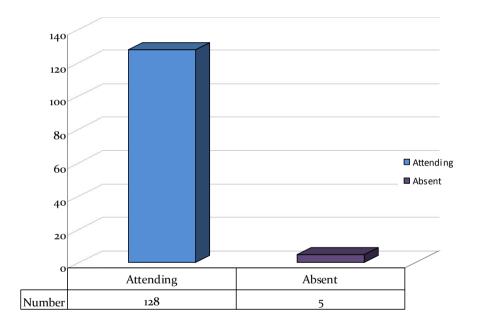

<sup>\*</sup> also two tutor providing tuition support to the 3 individual adopted students.

**6. School Attendance:** Now the **133** adopted students are studying at **12** different schools, the school attendance reports are given below;