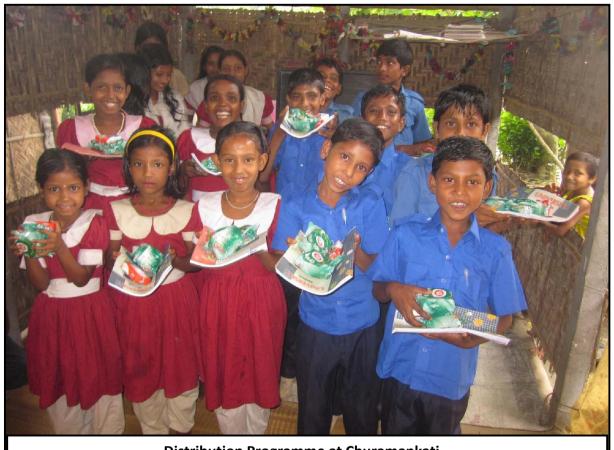

#### **Total Students Result**

- **8. Distribution Programme:** We distributed the materials in 17<sup>th</sup> at Jogahati & Churamankati; 18<sup>th</sup> at Lolitadaho & Mohishati and 19<sup>th</sup> at Sorupdaho month of September. Due to absent among the 133 students, total 128 students receive the following support during this month;
  - a) Nutrition Materials: To ensure basic nutrition support to the Jogahati extreme poor families, we distributed 5kg Rice, 1kg Potato, 500grm Dhal (lentil) to the 52 adopted students and families.
  - **b) Education Materials:** To continuation of the smooth study, we distributed 2piece Copy Books and 1piece Pen to 109 adopted students.
  - c) Hygiene Materials: To cleanliness and improve personal-hygiene, we distribute 1piece Body Soap and 2piece Washing Soap to 128 adopted students.
  - **d) Tuition Fees:** To cover the regular education expenses, we provided tuition fees to the 4 adopted students (BS0023 Alryma & Amlina Sarkar and BS0098 Karuna Rani Das & BS0099 Boishakhi Rani Das).
  - e) Awareness & Motivation: Before the distribution, BS Officials follow-up the student study progress, cleanliness and motivate on importance of the education among the students and parents.
  - f) Team: In the distribution, ceremonies Mr. Isharat Hossain, Accountant of BS Projects attend in programmes and distributed the materials. Community Motivator, Mr. Shoriful Islam; Tuition Teachers- Miss. Sufia Khatun, Mrs. Mina Das, Mrs. Shamimunnahar, Miss. Shila Khatun, Miss. Sonia Akter, Miss. Moushumi Jahan, Miss. Anjuara Begum, Miss. Tohmina Khatun, Miss. Sharmin Akhtar also actively participated in the distribution programmes.

### **ACTION PHOTOGRAPHS**

Sorupdaho Tuition Programme...

Open air cooking in Jogahati community...

Boy of Jogahati...

Parents Meeting at Jogahati...

Distribution Programme at Churamankati...

Distribution Programme at Mohishati...