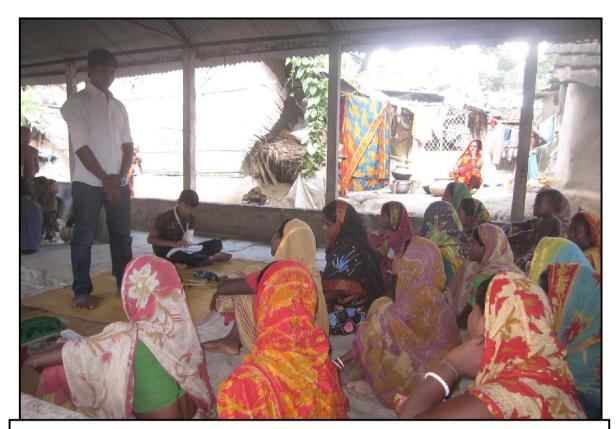

#### **b.** THE ROUTINE ACTIVITIES IMPLEMENTED

- 1. **Guardians' Meetings:** During this month, **10** guardians meeting was arrange at Jogahati, Churamankati, Lolitadaho, Mohishati and Sorupdaho village. In these meetings, we discuss on the role of the parents at home and student's attentiveness into the study at school & home. In the meetings, Guardians participated actively.
- **2. School Visits:** During the month, to check the attendance at school of the adopted students, Community Motivator visited **twelve schools**.

### **ACTION PHOTOGRAPHS**

Sorupdaho Tuition Programme...

Open air cooking in Jogahati community...

Boy of Jogahati...

Parents Meeting at Jogahati...

Distribution Programme at Churamankati...

Distribution Programme at Mohishati...