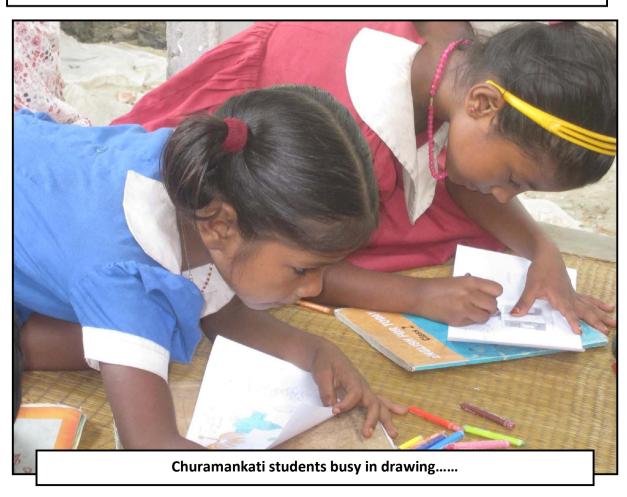

#### a. THE NEW INITIATIVES/ACTIVITES

- **1. Drawing Competition:** We arranged drawing competition in the five communities. Total 190 students participated at the programme. The competition held from September 22<sup>nd</sup> Sorupdaho, 23<sup>rd</sup> & 24<sup>th</sup> Jogahati, 25<sup>th</sup> Churamankati, 26<sup>th</sup> Lolitadaho, 27<sup>th</sup> Mohishati. The best drawing will nominated for the 2012 adopted parent's Christmas greetings card.
- **2. Teachers Performance:** For the Second Terminal Exam the minimum pass percentage was set 90%. In the 9 teachers 6 able to reach the target percentage. The teachers result performance are following;