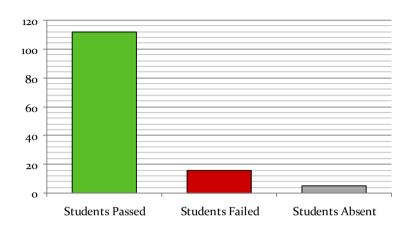

#### Notes:

• Summary: In the total number of student 133, at the exam 112 students has passed, 16 students failed and absent in exam 5 students.

- The students pass percentages are very impressive. However, although some students failed, reason of the fail is in some subject students are weak. We hope to improve the result in Final Exam.
- Exam Results Summary by Graph: