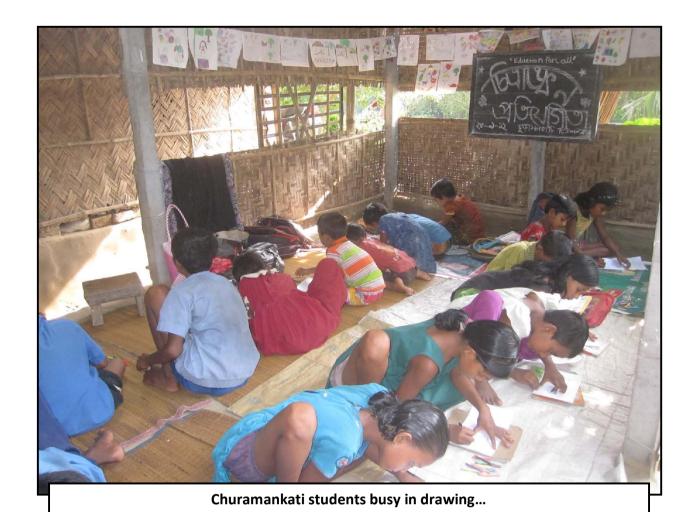

#### a. THE NEW INITIATIVES/ACTIVITES

- **1. Drawing Competition:** We arranged drawing competition in the five communities. Total 190 students participated at the programme. The competition held from September 22<sup>nd</sup> Sorupdaho, 23<sup>rd</sup> & 24<sup>th</sup> Jogahati, 25<sup>th</sup> Churamankati, 26<sup>th</sup> Lolitadaho, 27<sup>th</sup> Mohishati. The best drawing will nominated for the 2012 adopted parent's Christmas greetings card.
- **2. Teachers Performance:** For the Second Terminal Exam the minimum pass percentage was set 90%. In the 9 teachers 6 able to reach the target percentage. The teachers result performance are following;