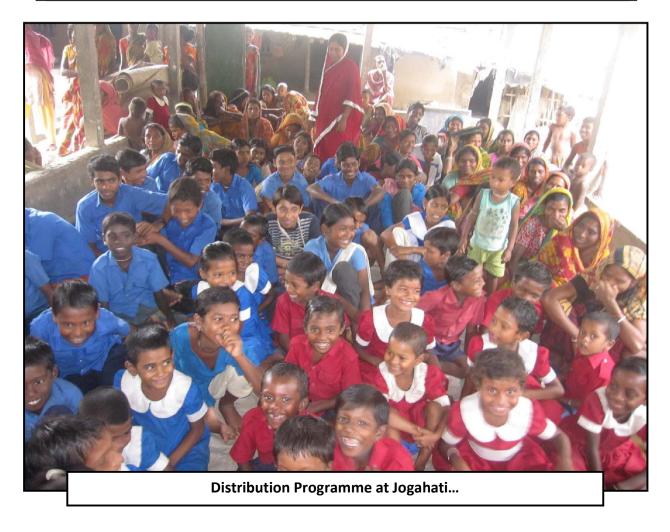

chool at Jogahati, their age between 3-8 years. Through this meal programme, it will help the nutrition in early age, students will more attentive and regular in classes and parents will more aware and interested to sending their children to Pre-school.
- **3. Family Picture Collection:** For the Christmas greetings card we are going to take family picture of each students.
- **3. PRERONA** project: We are look forward to implement the Prerona Project after getting approval from IDEA Onlus and later NGO affairs bureau.

Omar Ansari Shourove Project Co-ordinator **Prodip Marcel Rozario**Asst. Executive Director

7 October 2012

### **ACTION PHOTOGRAPHS**





Sorupdaho Tuition Programme...



Open air cooking in Jogahati community...



Boy of Jogahati...



Parents Meeting at Jogahati...





Distribution Programme at Churamankati...



Distribution Programme at Mohishati...





Alryma (BS0023) received recognition from School for good results...



Kitchen garden at Jogahati.....









Jogahati students busy in drawing...









Lolitadaho students busy in drawing......