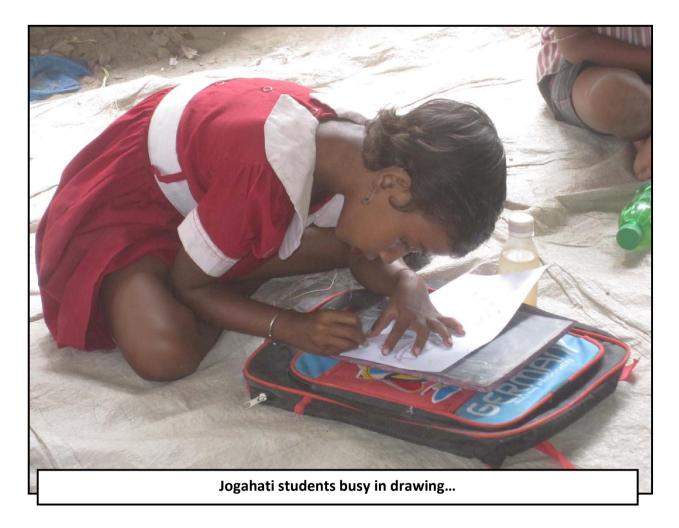

#### a. THE NEW INITIATIVES/ACTIVITES

- **1. Drawing Competition:** We arranged drawing competition in the five communities. Total 190 students participated at the programme. The competition held from September 22<sup>nd</sup> Sorupdaho, 23<sup>rd</sup> & 24<sup>th</sup> Jogahati, 25<sup>th</sup> Churamankati, 26<sup>th</sup> Lolitadaho, 27<sup>th</sup> Mohishati. The best drawing will nominated for the 2012 adopted parent's Christmas greetings card.
- **2. Teachers Performance:** For the Second Terminal Exam the minimum pass percentage was set 90%. In the 9 teachers 6 able to reach the target percentage. The teachers result performance are following;

Alryma (BS0023) received recognition from School for good results...

Kitchen garden at Jogahati.....

Jogahati students busy in drawing...

Lolitadaho students busy in drawing......