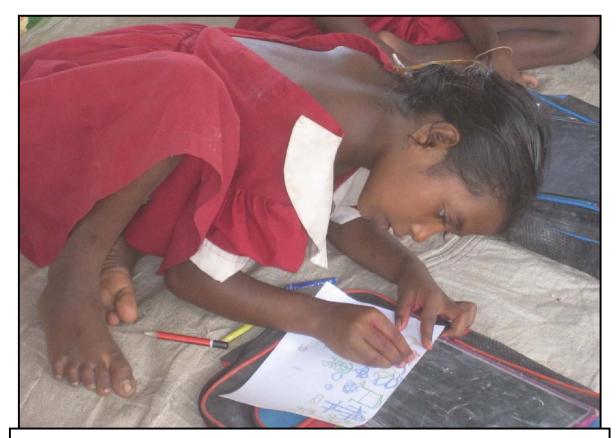

#### a. THE NEW INITIATIVES/ACTIVITES

- **1. Drawing Competition:** We arranged drawing competition in the five communities. Total 190 students participated at the programme. The competition held from September 22<sup>nd</sup> Sorupdaho, 23<sup>rd</sup> & 24<sup>th</sup> Jogahati, 25<sup>th</sup> Churamankati, 26<sup>th</sup> Lolitadaho, 27<sup>th</sup> Mohishati. The best drawing will nominated for the 2012 adopted parent's Christmas greetings card.
- **2. Teachers Performance:** For the Second Terminal Exam the minimum pass percentage was set 90%. In the 9 teachers 6 able to reach the target percentage. The teachers result performance are following;

Alryma (BS0023) received recognition from School for good results...

Kitchen garden at Jogahati.....

Jogahati students busy in drawing...

Lolitadaho students busy in drawing......