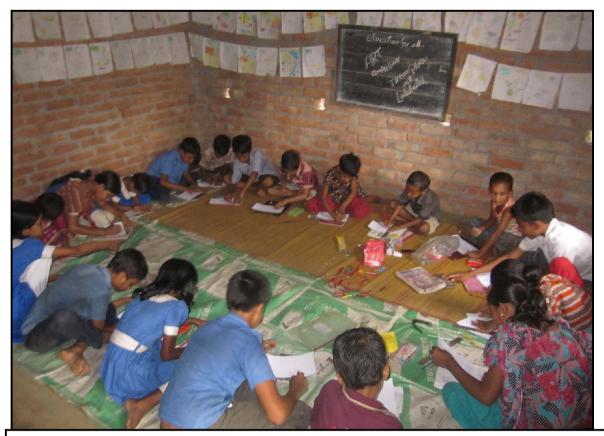

#### a. THE NEW INITIATIVES/ACTIVITES

- **1. Drawing Competition:** We arranged drawing competition in the five communities. Total 190 students participated at the programme. The competition held from September 22<sup>nd</sup> Sorupdaho, 23<sup>rd</sup> & 24<sup>th</sup> Jogahati, 25<sup>th</sup> Churamankati, 26<sup>th</sup> Lolitadaho, 27<sup>th</sup> Mohishati. The best drawing will nominated for the 2012 adopted parent's Christmas greetings card.
- **2. Teachers Performance:** For the Second Terminal Exam the minimum pass percentage was set 90%. In the 9 teachers 6 able to reach the target percentage. The teachers result performance are following;