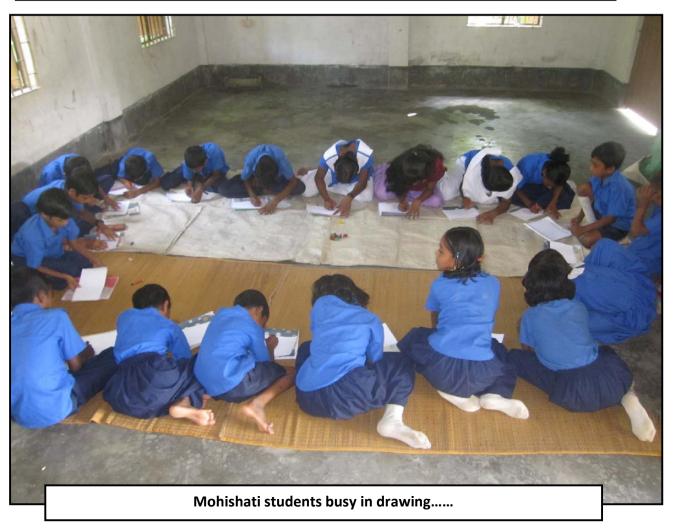

#### a. THE NEW INITIATIVES/ACTIVITES

- **1. Drawing Competition:** We arranged drawing competition in the five communities. Total 190 students participated at the programme. The competition held from September 22<sup>nd</sup> Sorupdaho, 23<sup>rd</sup> & 24<sup>th</sup> Jogahati, 25<sup>th</sup> Churamankati, 26<sup>th</sup> Lolitadaho, 27<sup>th</sup> Mohishati. The best drawing will nominated for the 2012 adopted parent's Christmas greetings card.
- **2. Teachers Performance:** For the Second Terminal Exam the minimum pass percentage was set 90%. In the 9 teachers 6 able to reach the target percentage. The teachers result performance are following;