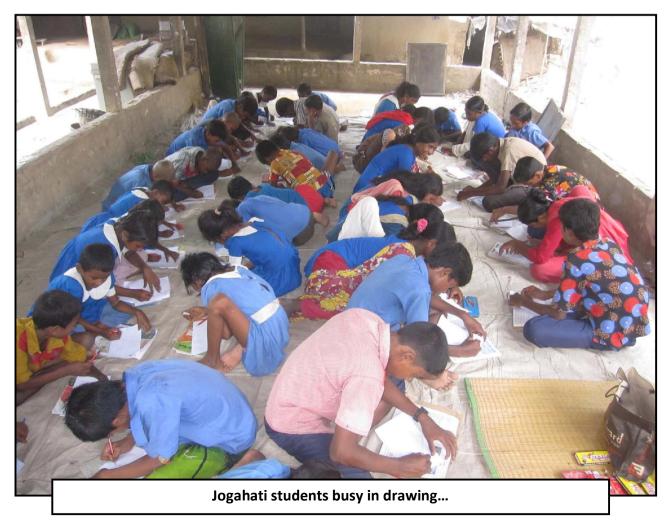

#### a. THE NEW INITIATIVES/ACTIVITES

- **1. Drawing Competition:** We arranged drawing competition in the five communities. Total 190 students participated at the programme. The competition held from September 22<sup>nd</sup> Sorupdaho, 23<sup>rd</sup> & 24<sup>th</sup> Jogahati, 25<sup>th</sup> Churamankati, 26<sup>th</sup> Lolitadaho, 27<sup>th</sup> Mohishati. The best drawing will nominated for the 2012 adopted parent's Christmas greetings card.
- **2. Teachers Performance:** For the Second Terminal Exam the minimum pass percentage was set 90%. In the 9 teachers 6 able to reach the target percentage. The teachers result performance are following;

Alryma (BS0023) received recognition from School for good results...

Kitchen garden at Jogahati.....

Jogahati students busy in drawing...

Lolitadaho students busy in drawing......