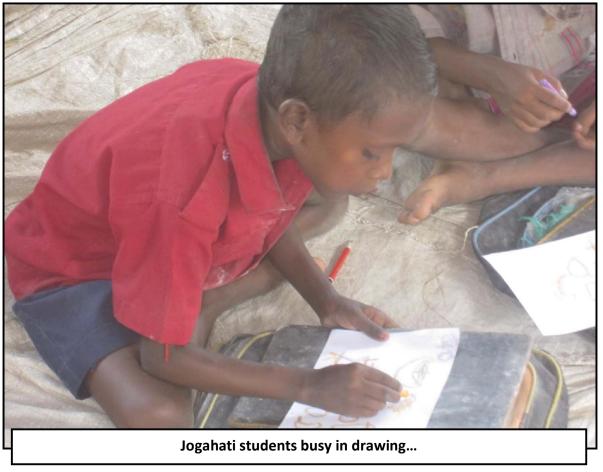

#### a. THE NEW INITIATIVES/ACTIVITES

- **1. Drawing Competition:** We arranged drawing competition in the five communities. Total 190 students participated at the programme. The competition held from September 22<sup>nd</sup> Sorupdaho, 23<sup>rd</sup> & 24<sup>th</sup> Jogahati, 25<sup>th</sup> Churamankati, 26<sup>th</sup> Lolitadaho, 27<sup>th</sup> Mohishati. The best drawing will nominated for the 2012 adopted parent's Christmas greetings card.
- **2. Teachers Performance:** For the Second Terminal Exam the minimum pass percentage was set 90%. In the 9 teachers 6 able to reach the target percentage. The teachers result performance are following;

Alryma (BS0023) received recognition from School for good results...

Kitchen garden at Jogahati.....

Jogahati students busy in drawing...

Lolitadaho students busy in drawing......