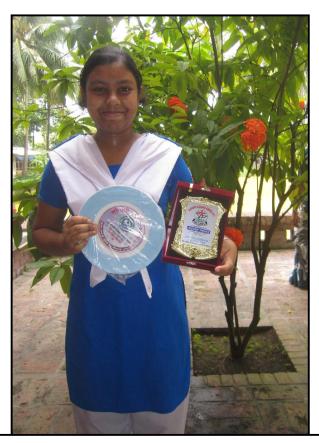

Alryma (BS0023) received recognition from School for good results...

Kitchen garden at Jogahati.....

Jogahati students busy in drawing...

Lolitadaho students busy in drawing......