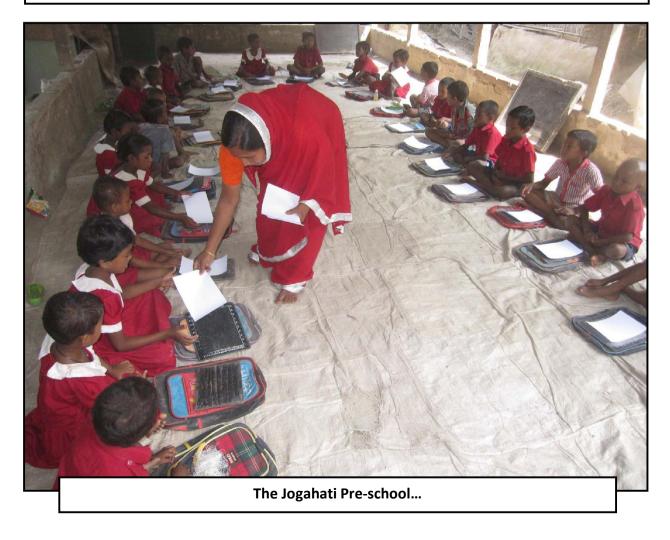

|    |                                | Number of | Nu      | Number of Student |       |  |  |  |
|----|--------------------------------|-----------|---------|-------------------|-------|--|--|--|
| SL | Location / Community           | Teachers  | Adopted | Non-<br>adopted   | Total |  |  |  |
| 1  | JOGAHATI Tuition Programme     | 3         | 51      | 9                 | 60    |  |  |  |
| 2  | CHURAMANKATI Tuition Programme | 2         | 15      | 25                | 40    |  |  |  |
| 3  | LOLITADAHO Tuition Programme   | 1         | 5       | 15                | 20    |  |  |  |
| 4  | MOHISHATI Tuition Programme    | 1         | 19      | 1                 | 20    |  |  |  |
| 5  | SORUPDAHO Tuition Programme    | 1         | 16      | 4                 | 20    |  |  |  |
| 6  | JOGAHATI PRE-SCHOOL Programme  | 1         | 23      | 7                 | 30    |  |  |  |
|    | Total:                         | 9         | 129     | 61                | 190   |  |  |  |