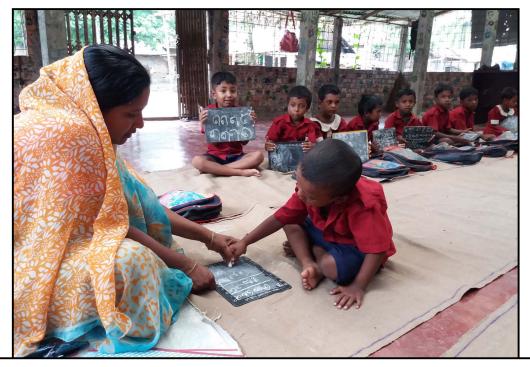

#### **b.** THE ROUTINE ACTIVITIES IMPLEMENTED

- 1. **Guardians' Meetings:** During this month, **5** guardians meeting was arrange at Jogahati, Churamankati, Mohishati and Sorupdaho village. In these meetings, we discuss on the role of the parents at home and student's attentiveness into the study at school & home. In the meetings, Guardians participated actively.
- **2. School Visits:** During the month, to check the attendance at school of the adopted students, Community Motivator visited **fifteen schools & collage**.
- 3. Community Visits: To follow-up, the community progress activities, students study at home and to supervise the tuition programmes- Community Motivator visited 6 times at Jogahati village, 6 times at Churamankati village, 3 times at Lolitadaho village, 3 times at Mohishati and 2 times at Sorupdaho village during this month.
- 4. Door-to-door Visits: To follow-up the students study at home, Tuition Teachers and Community Motivator together and separately visited all the 135 student's houses during this month. The door-to-door visit ensures the family involvement with project & student study, progresses for domestic cattle's care, cleanliness of house & dresses, proper utilization of the distributed materials, kitchen gardening etc.
- 5. Tuition Programme: To improve student's school attendance and scholastic development every working days tuition teachers providing after school study support to the students. Through this programme, we ensuring study progress of the student. During this month, total 22 days tuition class has conducted at 4-study centre. The monthly data as follows;