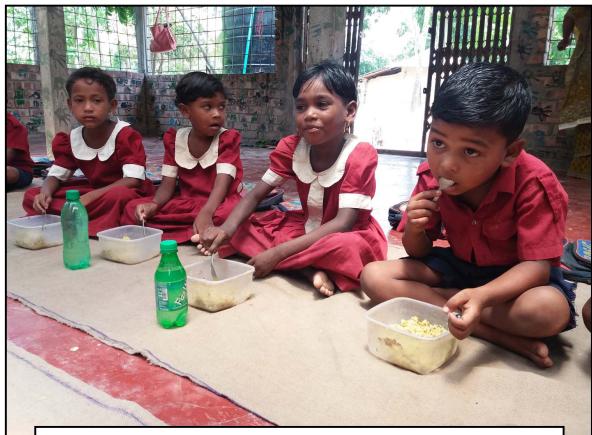

<sup>\* 7</sup> individual adopted students receive private tuition support. \* 19 students are non-sponsor in pre-school.

**6. Nutrition Programme:** Pre-school warm 'Khitchury' meal programme helping children to cover nutrition in early age, also, children are more attentive and regular in classes and parents are more aware and interested to sending children to Pre-school. The following individual students list provided to compare the weight and height progress;