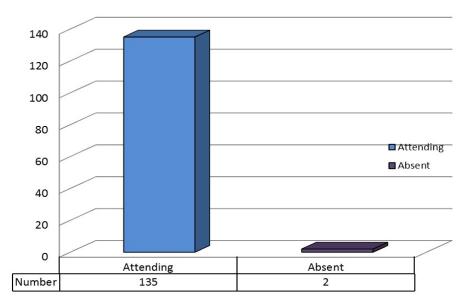

- Total 24 students take 22 meals during this month.
- Improvement Summary: Among the 24 regular students, 18 students weight and 24 students height has improve. Only 6 students weight was little less.
- **7. School Attendance:** Now the **135** supported students are studying at **15** different schools & Collage, the attendance reports are given below;