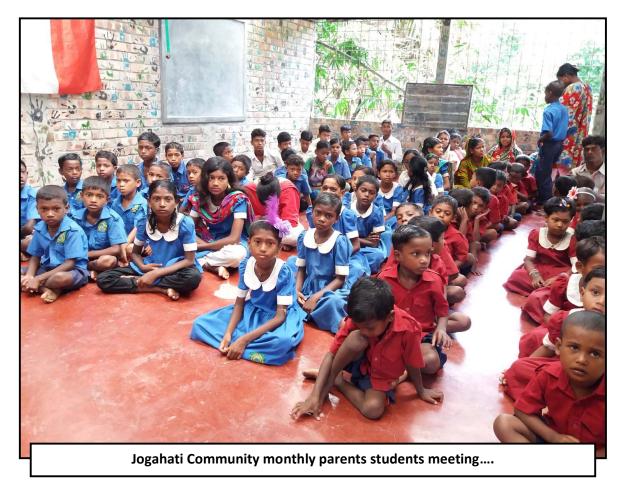

#### **b.** THE ROUTINE ACTIVITIES IMPLEMENTED

- 1. **Guardians' Meetings:** During this month, **5** guardians meeting was arrange at Jogahati, Churamankati, Mohishati and Sorupdaho village. In these meetings, we discuss on the role of the parents at home and student's attentiveness into the study at school & home. In the meetings, Guardians participated actively.
- **2. School Visits:** During the month, to check the attendance at school of the adopted students, Community Motivator visited **fifteen schools & collage**.
- 3. Community Visits: To follow-up, the community progress activities, students study at home and to supervise the tuition programmes- Community Motivator visited 6 times at Jogahati village, 6 times at Churamankati village, 3 times at Lolitadaho village, 3 times at Mohishati and 2 times at Sorupdaho village during this month.
- 4. Door-to-door Visits: To follow-up the students study at home, Tuition Teachers and Community Motivator together and separately visited all the 135 student's houses during this month. The door-to-door visit ensures the family involvement with project & student study, progresses for domestic cattle's care, cleanliness of house & dresses, proper utilization of the distributed materials, kitchen gardening etc.
- 5. Tuition Programme: To improve student's school attendance and scholastic development every working days tuition teachers providing after school study support to the students. Through this programme, we ensuring study progress of the student. During this month, total 22 days tuition class has conducted at 4-study centre. The monthly data as follows;