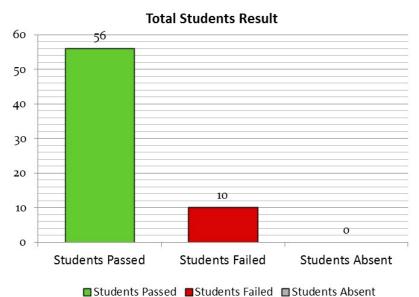

- Total 24 students take 22 meals during this month.
- Improvement Summary: Among the 24 regular students, 18 students weight and 24 students height has improve. Only 6 students weight was little less.
- **7. School Attendance:** Now the **135** supported students are studying at **15** different schools & Collage, the attendance reports are given below;