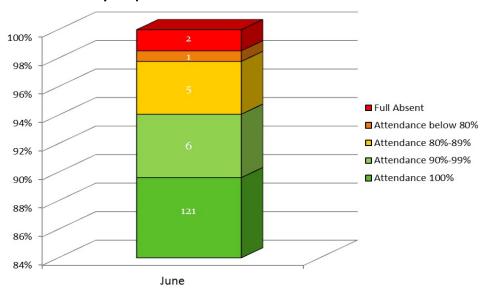

- Total 24 students take 22 meals during this month.
- Improvement Summary: Among the 24 regular students, 18 students weight and 24 students height has improve. Only 6 students weight was little less.
- **7. School Attendance:** Now the **135** supported students are studying at **15** different schools & Collage, the attendance reports are given below;