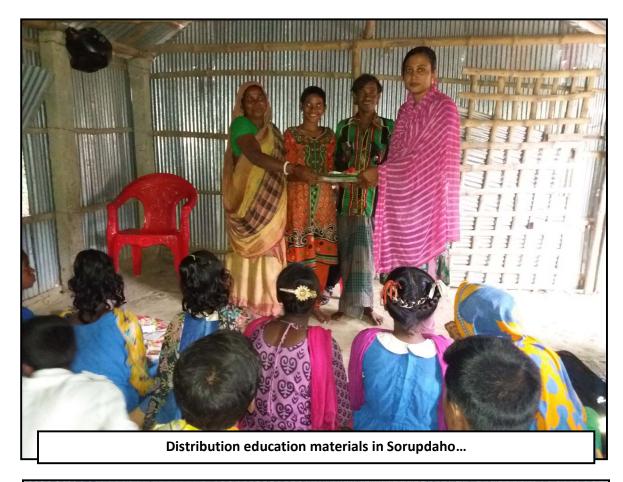

#### **b.** THE ROUTINE ACTIVITIES IMPLEMENTED

- 1. **Guardians' Meetings:** During this month, **5** guardians meeting was arrange at Jogahati, Churamankati, Mohishati and Sorupdaho village. In these meetings, we discuss on the role of the parents at home and student's attentiveness into the study at school & home. In the meetings, Guardians participated actively.
- **2. School Visits:** During the month, to check the attendance at school of the adopted students, Community Motivator visited **fifteen schools & collage**.
- 3. Community Visits: To follow-up, the community progress activities, students study at home and to supervise the tuition programmes- Community Motivator visited 6 times at Jogahati village, 6 times at Churamankati village, 3 times at Lolitadaho village, 3 times at Mohishati and 2 times at Sorupdaho village during this month.
- 4. Door-to-door Visits: To follow-up the students study at home, Tuition Teachers and Community Motivator together and separately visited all the 135 student's houses during this month. The door-to-door visit ensures the family involvement with project & student study, progresses for domestic cattle's care, cleanliness of house & dresses, proper utilization of the distributed materials, kitchen gardening etc.
- 5. Tuition Programme: To improve student's school attendance and scholastic development every working days tuition teachers providing after school study support to the students. Through this programme, we ensuring study progress of the student. During this month, total 22 days tuition class has conducted at 4-study centre. The monthly data as follows;