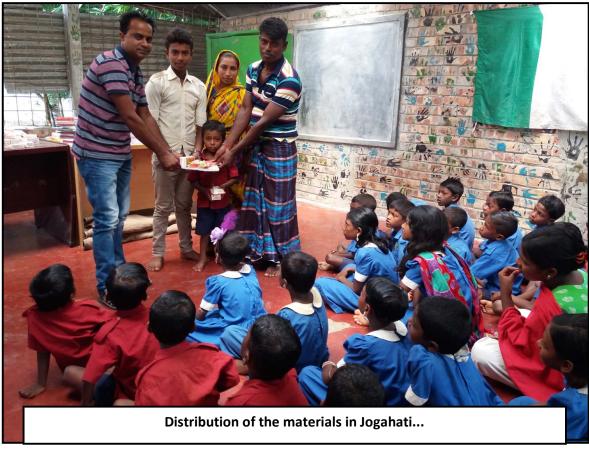

#### **b.** THE ROUTINE ACTIVITIES IMPLEMENTED

- 1. **Guardians' Meetings:** During this month, **5** guardians meeting was arrange at Jogahati, Churamankati, Mohishati and Sorupdaho village. In these meetings, we discuss on the role of the parents at home and student's attentiveness into the study at school & home. In the meetings, Guardians participated actively.
- **2. School Visits:** During the month, to check the attendance at school of the adopted students, Community Motivator visited **fifteen schools & collage**.
- 3. Community Visits: To follow-up, the community progress activities, students study at home and to supervise the tuition programmes- Community Motivator visited 6 times at Jogahati village, 6 times at Churamankati village, 3 times at Lolitadaho village, 3 times at Mohishati and 2 times at Sorupdaho village during this month.
- 4. Door-to-door Visits: To follow-up the students study at home, Tuition Teachers and Community Motivator together and separately visited all the 135 student's houses during this month. The door-to-door visit ensures the family involvement with project & student study, progresses for domestic cattle's care, cleanliness of house & dresses, proper utilization of the distributed materials, kitchen gardening etc.
- 5. Tuition Programme: To improve student's school attendance and scholastic development every working days tuition teachers providing after school study support to the students. Through this programme, we ensuring study progress of the student. During this month, total 22 days tuition class has conducted at 4-study centre. The monthly data as follows;