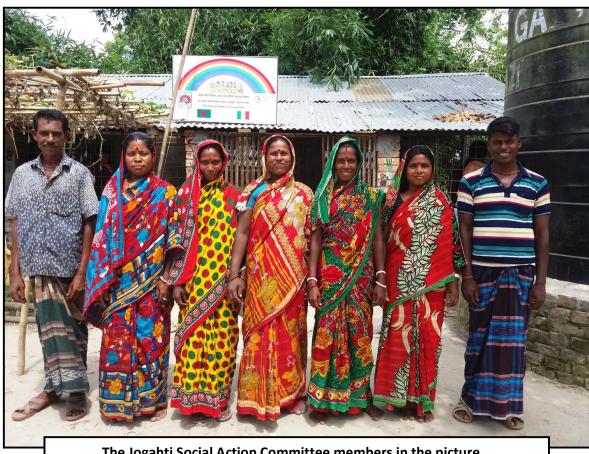

## a. THE NEW INITIATIVES/ACTIVITES

1. Social Committee: The newly formed community social action committee taking action to prevention of early marriage, to ensure school & tuition attendance, to follow-up & monitoring the community progress. The members are empowered and very enthusiastic to perform their commitment. We are very happy and hopeful for progress.