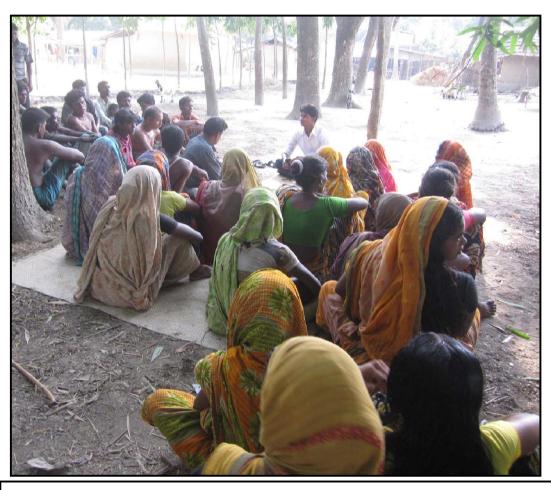

Jogahati community meeting...

Jamena (BS0119) receiving physiotherapy and follow-up by the BS Physiotherapist...

Jogahati family's now rare domestic animals to sustain the livelihood...

Activities Report- May 2012