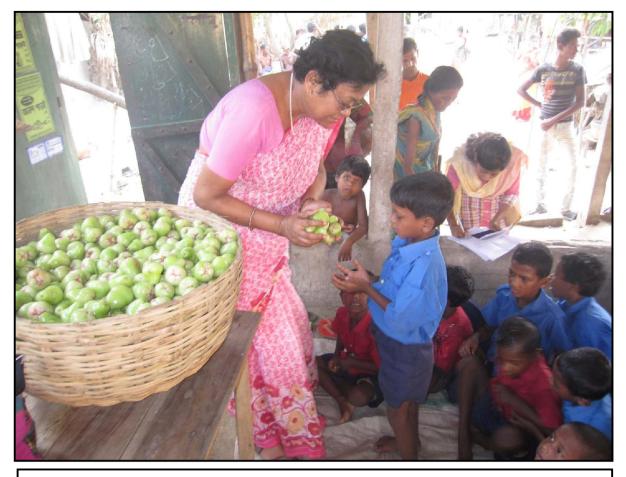

Churamankati students now enjoying to study their own study centre.....

Jogahati students receiving seasonal fruits...

Jogahati family receiving monthly nutrition and education materials...

Mr. Bolai baul entertaining Churamankati students and parents...