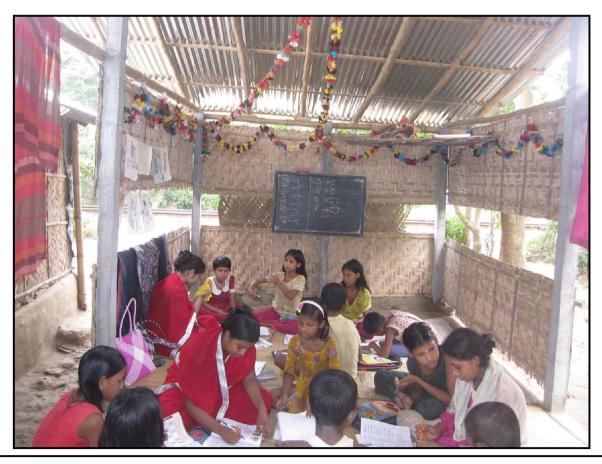

Churamankati students now enjoying to study their own study centre.....

Jogahati students receiving seasonal fruits...

Jogahati family receiving monthly nutrition and education materials...

Mr. Bolai baul entertaining Churamankati students and parents...