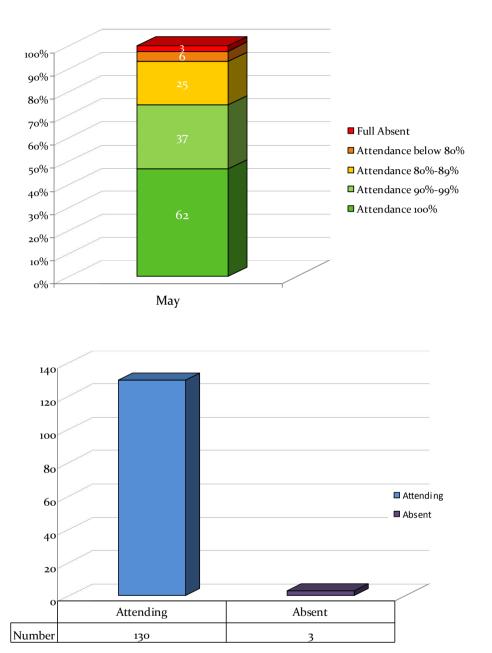

#### Notes:

• Attendance Summary: Total number of 133 adopted students, during this month 62 students attended 100% days at classes; 37 students attended above 90% days at classes; 25 students attended above 80% days at classes and 6 students attended below 80% days at classes. 3 students were totally absent at school.

• **Reason of Absents:** During this month, students and families are celebrating Hindu religious festival and some students less attends at school for the fever & relatives house visit.

• School Attendance by Graph: