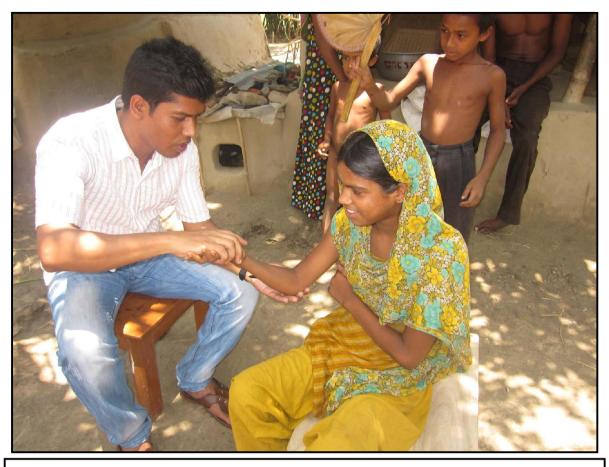

Jogahati community meeting...

Jamena (BS0119) receiving physiotherapy and follow-up by the BS Physiotherapist...

Jogahati family's now rare domestic animals to sustain the livelihood...

Activities Report- May 2012