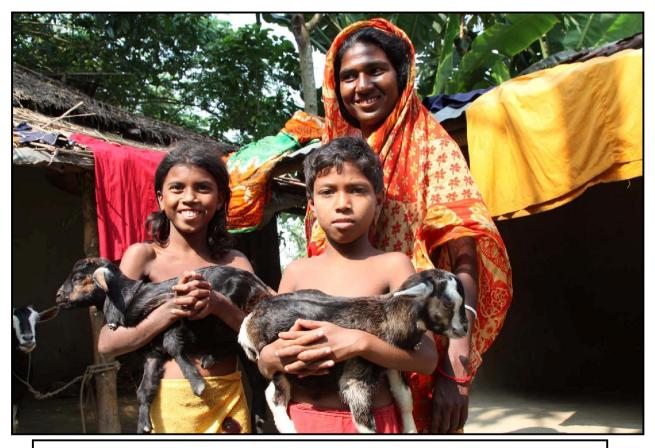

Jogahati community meeting...

Jamena (BS0119) receiving physiotherapy and follow-up by the BS Physiotherapist...

Jogahati family's now rare domestic animals to sustain the livelihood...

Activities Report- May 2012