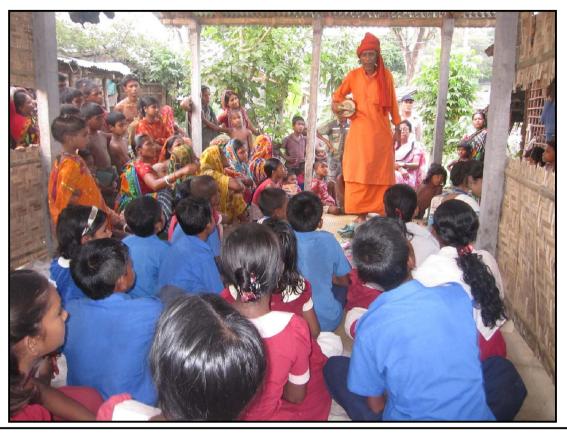

Churamankati students now enjoying to study their own study centre.....

Jogahati students receiving seasonal fruits...

Jogahati family receiving monthly nutrition and education materials...

Mr. Bolai baul entertaining Churamankati students and parents...