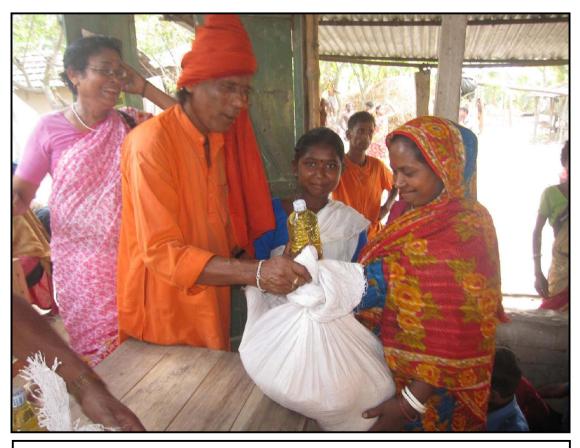

#### **Total Students Result**

- 8. Distribution Programme: We distributed the materials in 14<sup>th</sup> at Jogahati & Churamankati; 15<sup>th</sup> at Lolitadaho & Mohishati and 16<sup>th</sup> at Sorupdaho. Due to absent among the 133 students, total 127 students receive the following support during this month;
  - a) Nutrition Materials: To ensure basic nutrition support to the Jogahati extreme poor families, we distributed 8kg Rice, 2kg Potato, 1ltr Soybean Oil, 1kg Salt, 1kg Dhal (lentil) to the 51 adopted students and families.
  - **b)** Education Materials: To continuation of the smooth study, we distributed 2piece Copy Books and 1piece Pen to 108 adopted students. Also, distributes 4 packets of chalk to tuition and pre-school programme.
  - c) Hygiene Materials: To cleanliness and improve personal-hygiene, we distribute 1piece Body Soap and 2piece Washing Soap to 127 adopted students.
  - d) Tuition Fees: To cover the regular education expenses, we provided tuition fees to the 4 adopted students (BS0023 Alryma & Amlina Sarkar and BS0098 Karuna Rani Das & BS0099 Boishakhi Rani Das).
  - e) Awareness & Motivation: Before the distribution, BS Officials follow-up the student study progress, cleanliness and motivate on importance of the education among the students and parents.
  - f) Team: In the distribution ceremonies Executive Director, Ms. Angela Gomes; Governing Body-Treasurer, Mr. Moqsudul Haq; General Body- Member, Mohammad Shajahan; IDEA Onlus Member, Mr. Bolai Das was present at the programmes and distributed the materials.

Churamankati students now enjoying to study their own study centre.....

Jogahati students receiving seasonal fruits...

Jogahati family receiving monthly nutrition and education materials...

Mr. Bolai baul entertaining Churamankati students and parents...