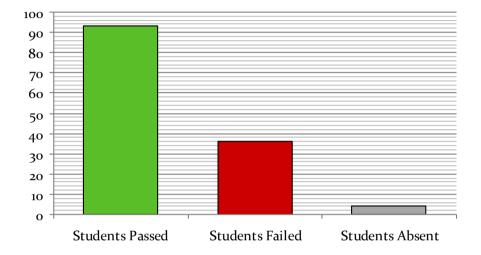

#### Notes:

- Summary: In the total number of student 133, at the exam 93 students has passed, 36 students failed and absent in exam 4 students.
- After follow-up and investigation, the most reason to fail is for new government method of the exam system. Also, new classes and new books effect in result. We hope to improve the result in 2<sup>nd</sup> Terminal Exam.
- Exam Results Summary by Graph: