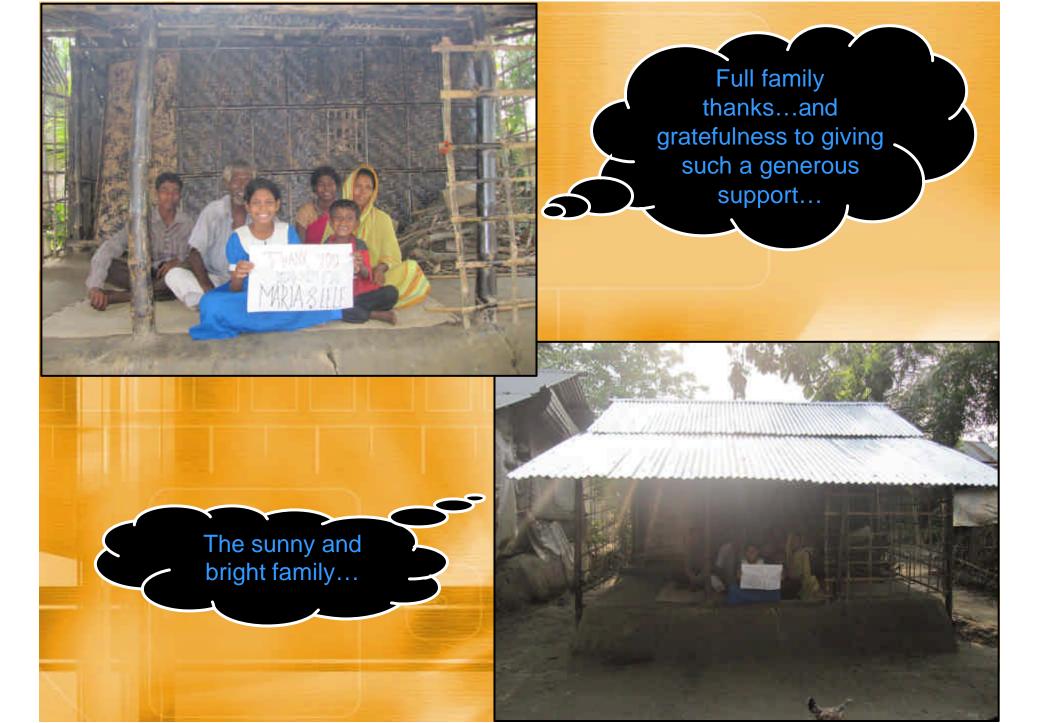

The family lives in very vulnerable condition. Their house build with half mud wall and polythene shade. For toilet using the open spaces.

To change Chonda's living condition in last birthday Maria Martin took initiative to provide a good standard housing and sanitary support. Recently we receive a special grant from Maria for Chonda housing. In the month of May we build a new house with sanitary latrine for Chonda and her family. The Chonda's family is very grateful for this outstanding support.

## Love and thanks to Maria and Gabriele.....

Chonda's Family now able to use the sanitary latrine...