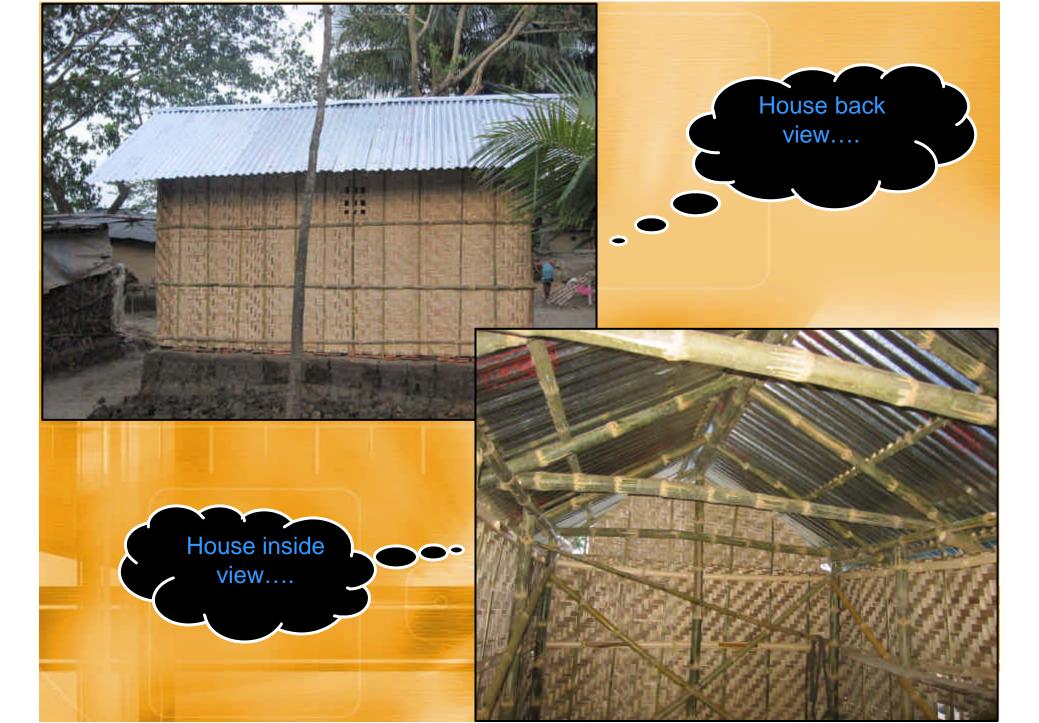

The family lives in very vulnerable condition. Their house build with half mud wall and polythene shade. For toilet using the open spaces.

To change Chonda's living condition in last birthday Maria Martin took initiative to provide a good standard housing and sanitary support. Recently we receive a special grant from Maria for Chonda housing. In the month of May we build a new house with sanitary latrine for Chonda and her family. The Chonda's family is very grateful for this outstanding support.