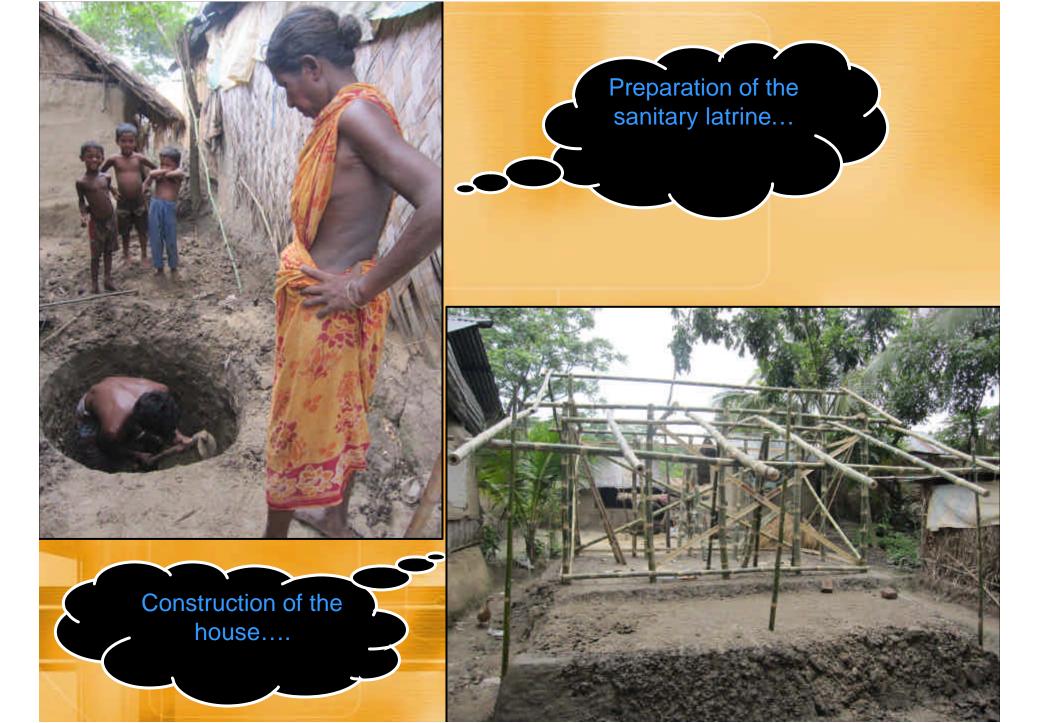

The family lives in very vulnerable condition. Their house build with half mud wall and polythene shade. For toilet using the open spaces.

To change Chonda's living condition in last birthday Maria Martin took initiative to provide a good standard housing and sanitary support. Recently we receive a special grant from Maria for Chonda housing. In the month of May we build a new house with sanitary latrine for Chonda and her family. The Chonda's family is very grateful for this outstanding support.

## Love and thanks to Maria and Gabriele.....

Chonda's Family now able to use the sanitary latrine...