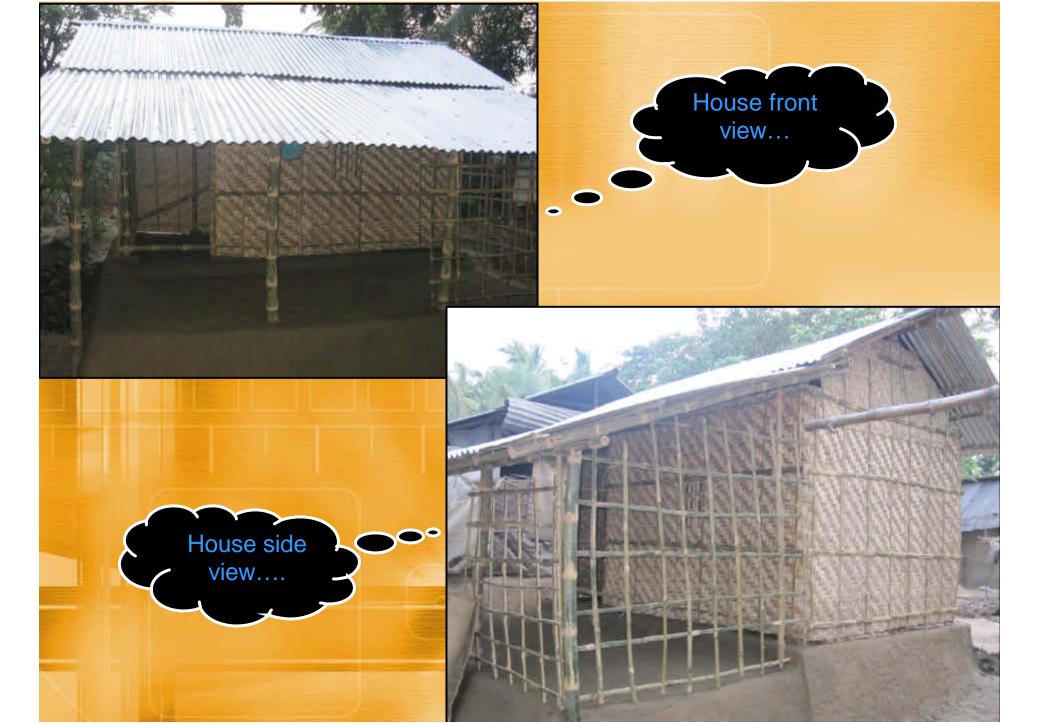

The family lives in very vulnerable condition. Their house build with half mud wall and polythene shade. For toilet using the open spaces.

To change Chonda's living condition in last birthday Maria Martin took initiative to provide a good standard housing and sanitary support. Recently we receive a special grant from Maria for Chonda housing. In the month of May we build a new house with sanitary latrine for Chonda and her family. The Chonda's family is very grateful for this outstanding support.

## Love and thanks to Maria and Gabriele.....

Chonda's Family now able to use the sanitary latrine...