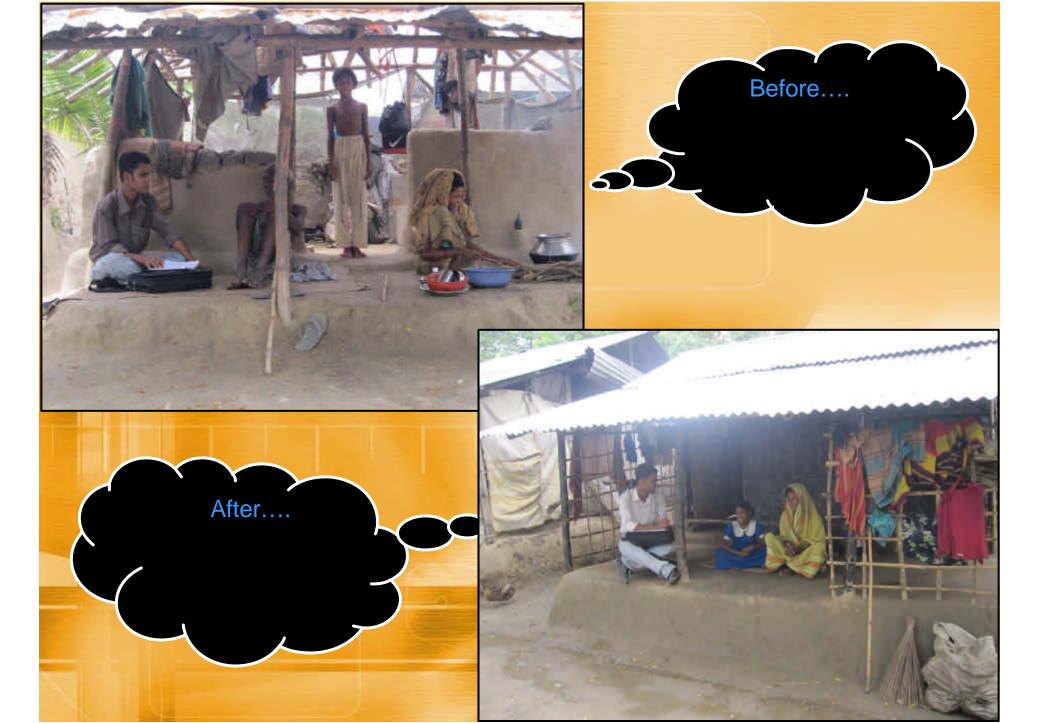

The family lives in very vulnerable condition. Their house build with half mud wall and polythene shade. For toilet using the open spaces.

To change Chonda's living condition in last birthday Maria Martin took initiative to provide a good standard housing and sanitary support. Recently we receive a special grant from Maria for Chonda housing. In the month of May we build a new house with sanitary latrine for Chonda and her family. The Chonda's family is very grateful for this outstanding support.

## Love and thanks to Maria and Gabriele.....

Chonda's Family now able to use the sanitary latrine...