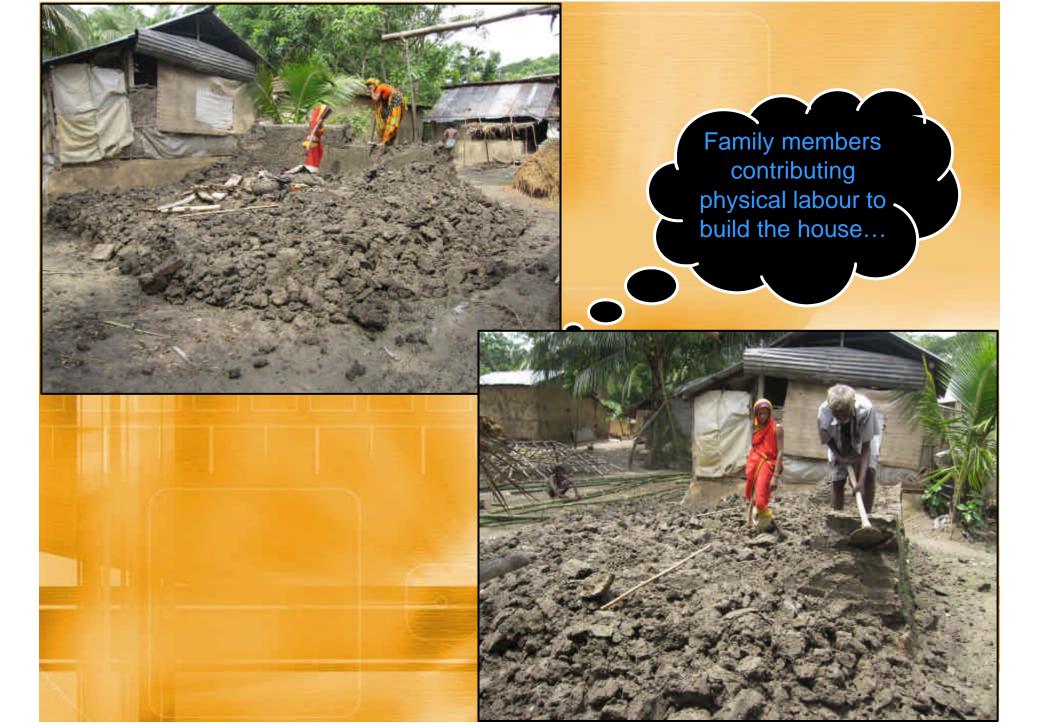

The family lives in very vulnerable condition. Their house build with half mud wall and polythene shade. For toilet using the open spaces.

To change Chonda's living condition in last birthday Maria Martin took initiative to provide a good standard housing and sanitary support. Recently we receive a special grant from Maria for Chonda housing. In the month of May we build a new house with sanitary latrine for Chonda and her family. The Chonda's family is very grateful for this outstanding support.