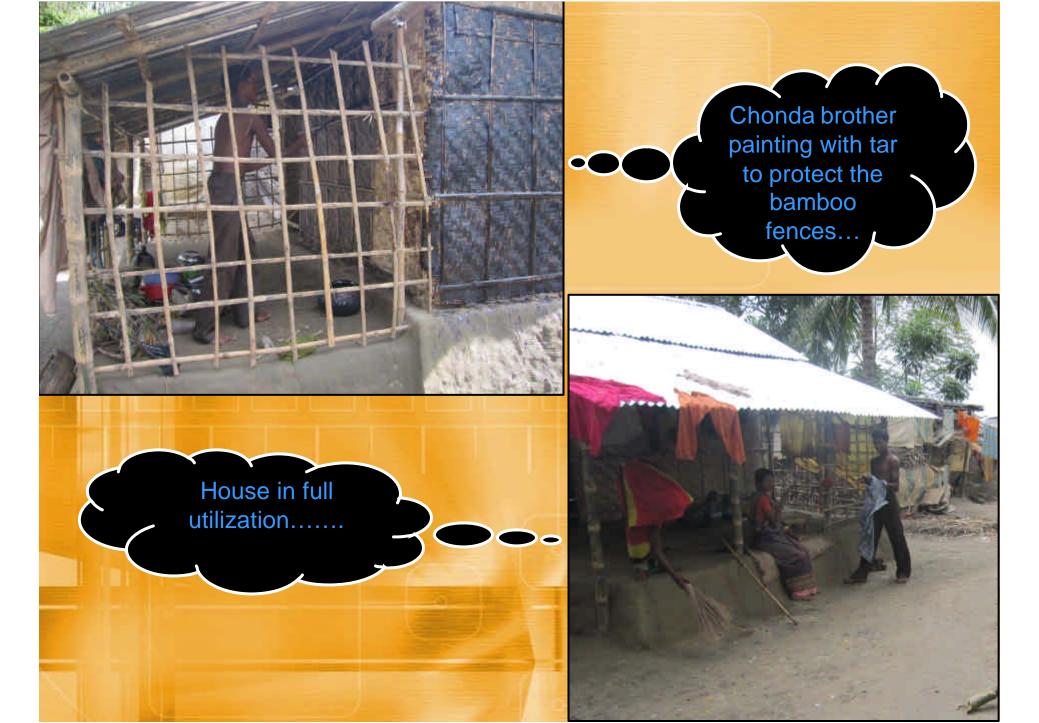

The family lives in very vulnerable condition. Their house build with half mud wall and polythene shade. For toilet using the open spaces.

To change Chonda's living condition in last birthday Maria Martin took initiative to provide a good standard housing and sanitary support. Recently we receive a special grant from Maria for Chonda housing. In the month of May we build a new house with sanitary latrine for Chonda and her family. The Chonda's family is very grateful for this outstanding support.