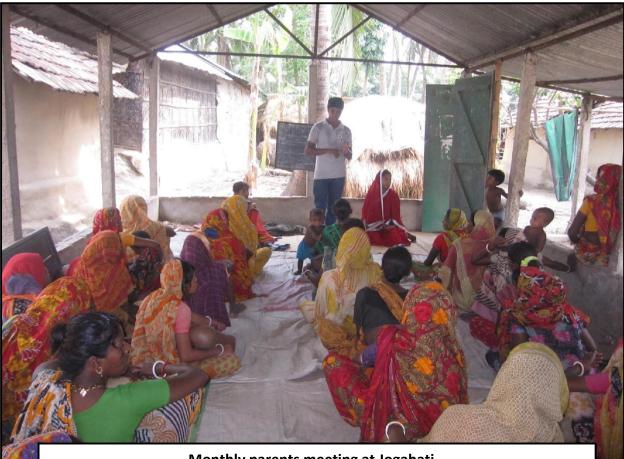

### **ACTION PHOTOGRAPHS**

BS0156 Shima in pre-school class lesson...

Monthly parents meeting at Jogahati...

Monthly parents meeting at Jogahati...

Fun in Jogahati pre-school drawing class...

Churamankati students enjoying study in newly builted Study Centre...