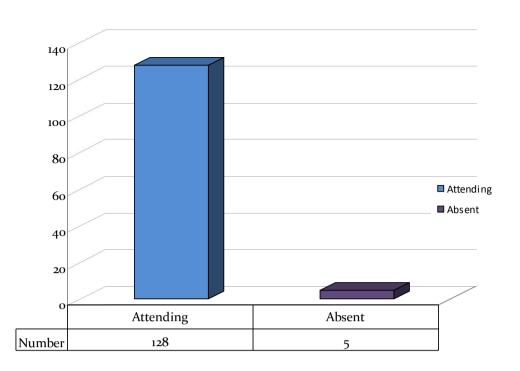

• School Attendance by Graph:

- 7. Distribution Programme: We distributed the materials in 18<sup>th</sup> at Jogahati & Churamankati; 19<sup>th</sup> at Lolitadaho & Mohishati and 20<sup>th</sup> at Sorupdaho. Due to absent among the 133 students, total 127 students receive the following support during this month;
  - a) Nutrition Materials: To ensure basic nutrition support to the Jogahati extreme poor families, we distributed 8kg Rice, 2kg Potato, 1kg Dhal (lentil) to the 51 adopted students and families.
  - **b)** Education Materials: To continuation of the smooth study, we distributed 1piece Umbrella, 2piece Copy Books and 1piece Pen to 108 adopted students. Also, distributes 9 packets of chalk to tuition and pre-school programme.
  - c) Hygiene Materials: To cleanliness and improve personal-hygiene, we distribute 1piece Body Soap and 2piece Washing Soap to 127 adopted students.
  - d) Tuition Fees: To cover the regular education expenses, we provided tuition fees to the 4 adopted students (BS0023 Alryma & Amlina Sarkar and BS0098 Karuna Rani Das & BS0099 Boishakhi Rani Das).
  - e) Awareness & Motivation: Before the distribution, BS Officials follow-up the student study progress, cleanliness and motivate on importance of the education among the students and parents.
  - f) Team: In the distribution ceremonies Governing Body-Treasurer, Mr. Moqsudul Haq and General Body- Member Mohammad Shajahan; distributed the materials. Community Motivator, Mr. Shoriful Islam; Tuition Teachers- Miss. Sufia Khatun, Mrs. Mina Das, Mrs. Shamimunnahar, Miss. Shila Khatun, Miss. Sonia Akter, Miss. Moushumi Jahan, Miss. Anjuara Begum, Miss. Tohmina Khatun, Miss. Sharmin Akhtar also actively participated in the distribution programmes.