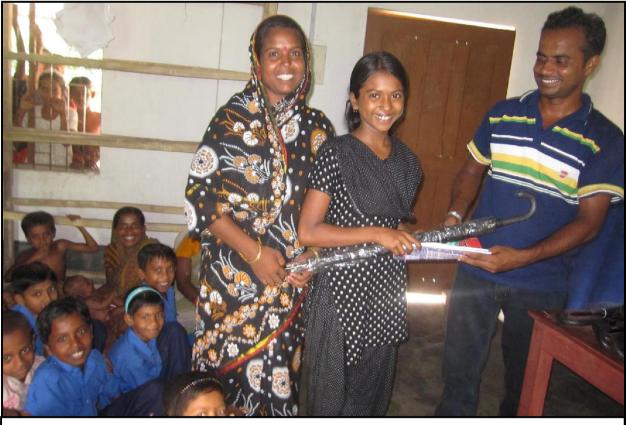

• School Attendance by Graph:

- 7. Distribution Programme: We distributed the materials in 18<sup>th</sup> at Jogahati & Churamankati; 19<sup>th</sup> at Lolitadaho & Mohishati and 20<sup>th</sup> at Sorupdaho. Due to absent among the 133 students, total 127 students receive the following support during this month;
  - a) Nutrition Materials: To ensure basic nutrition support to the Jogahati extreme poor families, we distributed 8kg Rice, 2kg Potato, 1kg Dhal (lentil) to the 51 adopted students and families.
  - **b)** Education Materials: To continuation of the smooth study, we distributed 1piece Umbrella, 2piece Copy Books and 1piece Pen to 108 adopted students. Also, distributes 9 packets of chalk to tuition and pre-school programme.
  - c) Hygiene Materials: To cleanliness and improve personal-hygiene, we distribute 1piece Body Soap and 2piece Washing Soap to 127 adopted students.
  - d) Tuition Fees: To cover the regular education expenses, we provided tuition fees to the 4 adopted students (BS0023 Alryma & Amlina Sarkar and BS0098 Karuna Rani Das & BS0099 Boishakhi Rani Das).
  - e) Awareness & Motivation: Before the distribution, BS Officials follow-up the student study progress, cleanliness and motivate on importance of the education among the students and parents.
  - f) Team: In the distribution ceremonies Governing Body-Treasurer, Mr. Moqsudul Haq and General Body- Member Mohammad Shajahan; distributed the materials. Community Motivator, Mr. Shoriful Islam; Tuition Teachers- Miss. Sufia Khatun, Mrs. Mina Das, Mrs. Shamimunnahar, Miss. Shila Khatun, Miss. Sonia Akter, Miss. Moushumi Jahan, Miss. Anjuara Begum, Miss. Tohmina Khatun, Miss. Sharmin Akhtar also actively participated in the distribution programmes.