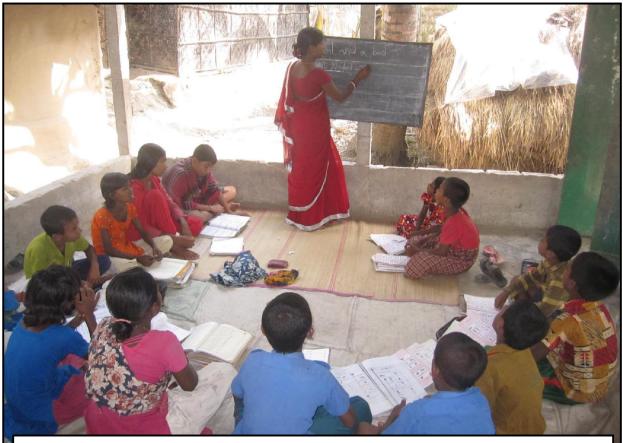

### **ACTION PHOTOGRAPHS**

BS0156 Shima in pre-school class lesson...

Monthly parents meeting at Jogahati...

Monthly parents meeting at Jogahati...

Fun in Jogahati pre-school drawing class...

Churamankati students enjoying study in newly builted Study Centre...

Teacher Mina taking class in tuition programme at Jogahati...

Now the monsoon season and Jogahati students receive the umbrella...

Churamankati students also received the umbrella...

Activities Report- June 2012