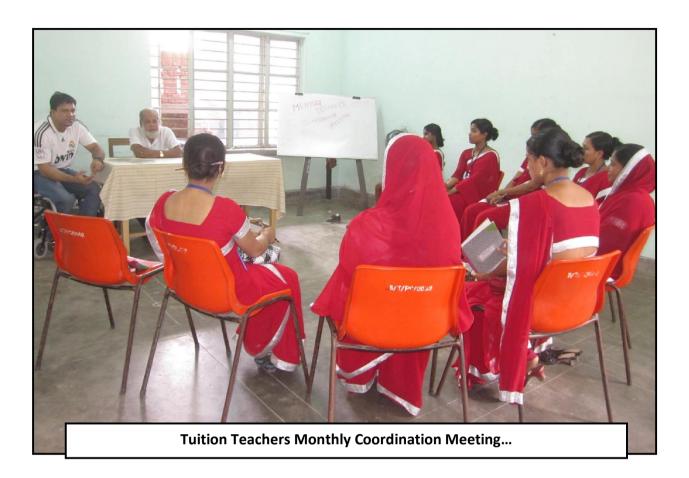

#### d. ACTIVITIES PLANNED FOR July 2012

Beside the regular activities of the project, following initiative shall take in upcoming month:

- **1. Teachers Co-ordination Meeting:** Monthly teacher co-ordination meeting will be hold in 3<sup>rd</sup> July.
- **2.** Materials Distribution: We are planning to arrange the next distribution programme in 16<sup>th</sup>, 17<sup>th</sup> and 18<sup>th</sup> July.
- **3.** Medical Camp: Due to heavy rain we revised the medical camp plan and now we going to arrange the scheduled medical camp in 4<sup>th</sup> & 8<sup>th,</sup> 9<sup>th</sup>, 10<sup>th</sup> and 11<sup>th</sup> July at Jogahati, Churamankati, Mohishati and Sorupdaho community.
- **4. PRERONA** project: We are look forward to implement the Prerona Project after getting approval from IDEA Onlus and later NGO affairs bureau.