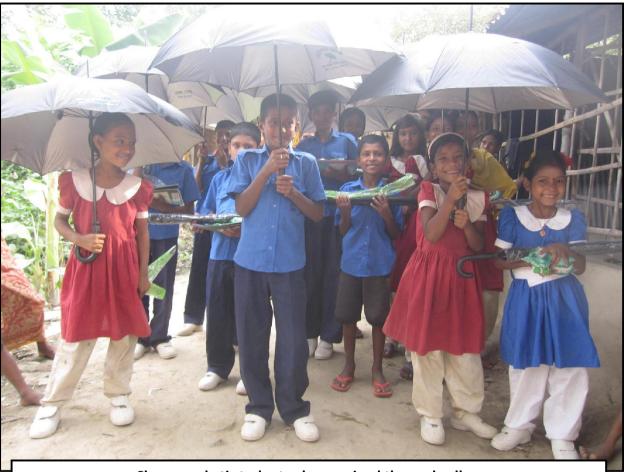

• School Attendance by Graph:

- 7. Distribution Programme: We distributed the materials in 18<sup>th</sup> at Jogahati & Churamankati; 19<sup>th</sup> at Lolitadaho & Mohishati and 20<sup>th</sup> at Sorupdaho. Due to absent among the 133 students, total 127 students receive the following support during this month;
  - a) Nutrition Materials: To ensure basic nutrition support to the Jogahati extreme poor families, we distributed 8kg Rice, 2kg Potato, 1kg Dhal (lentil) to the 51 adopted students and families.
  - **b)** Education Materials: To continuation of the smooth study, we distributed 1piece Umbrella, 2piece Copy Books and 1piece Pen to 108 adopted students. Also, distributes 9 packets of chalk to tuition and pre-school programme.
  - c) Hygiene Materials: To cleanliness and improve personal-hygiene, we distribute 1piece Body Soap and 2piece Washing Soap to 127 adopted students.
  - d) Tuition Fees: To cover the regular education expenses, we provided tuition fees to the 4 adopted students (BS0023 Alryma & Amlina Sarkar and BS0098 Karuna Rani Das & BS0099 Boishakhi Rani Das).
  - e) Awareness & Motivation: Before the distribution, BS Officials follow-up the student study progress, cleanliness and motivate on importance of the education among the students and parents.
  - f) Team: In the distribution ceremonies Governing Body-Treasurer, Mr. Moqsudul Haq and General Body- Member Mohammad Shajahan; distributed the materials. Community Motivator, Mr. Shoriful Islam; Tuition Teachers- Miss. Sufia Khatun, Mrs. Mina Das, Mrs. Shamimunnahar, Miss. Shila Khatun, Miss. Sonia Akter, Miss. Moushumi Jahan, Miss. Anjuara Begum, Miss. Tohmina Khatun, Miss. Sharmin Akhtar also actively participated in the distribution programmes.

Teacher Mina taking class in tuition programme at Jogahati...

Now the monsoon season and Jogahati students receive the umbrella...

Churamankati students also received the umbrella...

Activities Report- June 2012