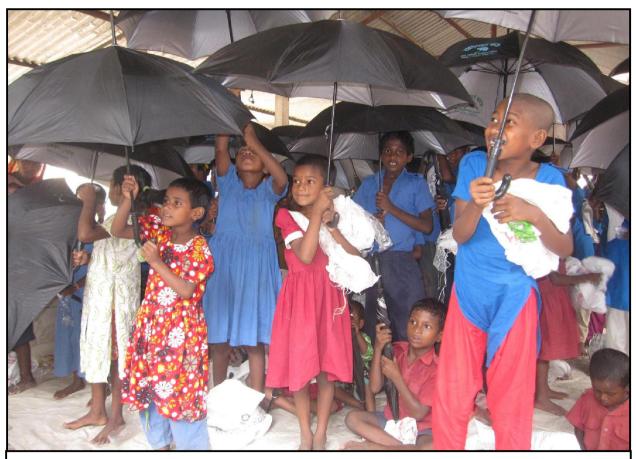

Teacher Mina taking class in tuition programme at Jogahati...

Now the monsoon season and Jogahati students receive the umbrella...

Churamankati students also received the umbrella...

Activities Report- June 2012

Mohishati students receiving umbrella...

Sorupdaho students receiving umbrella...