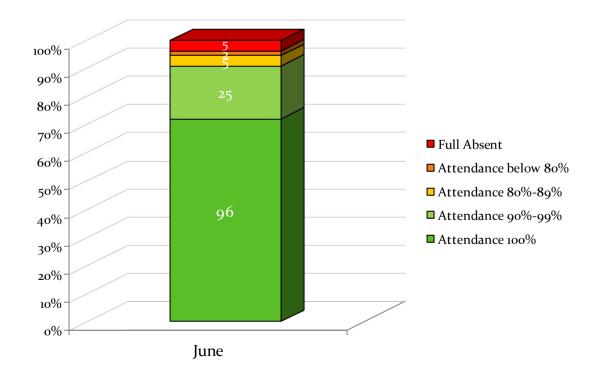

#### Notes:

- Attendance Summary: Total number of 133 adopted students, during this month 96 students attended 100% days at classes; 25 students attended above 90% days at classes; 5 students attended above 80% days at classes and 2 students attended below 80% days at classes. 5 students were totally absent at school.
- **Reason of Absents:** During this month, students less attends at school for the fever & relatives house visit.

• School Attendance by Graph:

- 7. Distribution Programme: We distributed the materials in 18<sup>th</sup> at Jogahati & Churamankati; 19<sup>th</sup> at Lolitadaho & Mohishati and 20<sup>th</sup> at Sorupdaho. Due to absent among the 133 students, total 127 students receive the following support during this month;
  - a) Nutrition Materials: To ensure basic nutrition support to the Jogahati extreme poor families, we distributed 8kg Rice, 2kg Potato, 1kg Dhal (lentil) to the 51 adopted students and families.
  - **b)** Education Materials: To continuation of the smooth study, we distributed 1piece Umbrella, 2piece Copy Books and 1piece Pen to 108 adopted students. Also, distributes 9 packets of chalk to tuition and pre-school programme.
  - c) Hygiene Materials: To cleanliness and improve personal-hygiene, we distribute 1piece Body Soap and 2piece Washing Soap to 127 adopted students.
  - d) Tuition Fees: To cover the regular education expenses, we provided tuition fees to the 4 adopted students (BS0023 Alryma & Amlina Sarkar and BS0098 Karuna Rani Das & BS0099 Boishakhi Rani Das).
  - e) Awareness & Motivation: Before the distribution, BS Officials follow-up the student study progress, cleanliness and motivate on importance of the education among the students and parents.
  - f) Team: In the distribution ceremonies Governing Body-Treasurer, Mr. Moqsudul Haq and General Body- Member Mohammad Shajahan; distributed the materials. Community Motivator, Mr. Shoriful Islam; Tuition Teachers- Miss. Sufia Khatun, Mrs. Mina Das, Mrs. Shamimunnahar, Miss. Shila Khatun, Miss. Sonia Akter, Miss. Moushumi Jahan, Miss. Anjuara Begum, Miss. Tohmina Khatun, Miss. Sharmin Akhtar also actively participated in the distribution programmes.