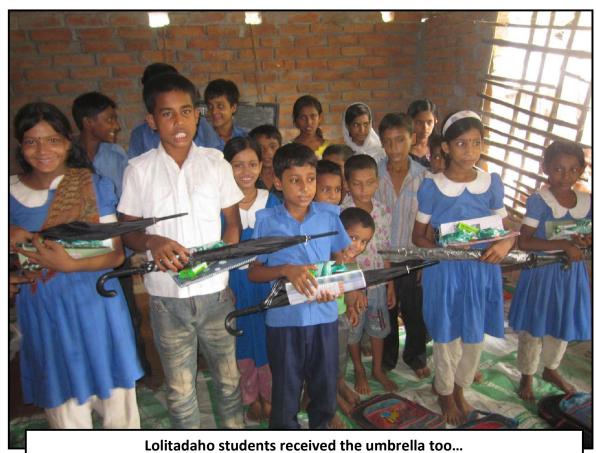

• School Attendance by Graph:

- 7. Distribution Programme: We distributed the materials in 18<sup>th</sup> at Jogahati & Churamankati; 19<sup>th</sup> at Lolitadaho & Mohishati and 20<sup>th</sup> at Sorupdaho. Due to absent among the 133 students, total 127 students receive the following support during this month;
  - a) Nutrition Materials: To ensure basic nutrition support to the Jogahati extreme poor families, we distributed 8kg Rice, 2kg Potato, 1kg Dhal (lentil) to the 51 adopted students and families.
  - **b)** Education Materials: To continuation of the smooth study, we distributed 1piece Umbrella, 2piece Copy Books and 1piece Pen to 108 adopted students. Also, distributes 9 packets of chalk to tuition and pre-school programme.
  - c) Hygiene Materials: To cleanliness and improve personal-hygiene, we distribute 1piece Body Soap and 2piece Washing Soap to 127 adopted students.
  - d) Tuition Fees: To cover the regular education expenses, we provided tuition fees to the 4 adopted students (BS0023 Alryma & Amlina Sarkar and BS0098 Karuna Rani Das & BS0099 Boishakhi Rani Das).
  - e) Awareness & Motivation: Before the distribution, BS Officials follow-up the student study progress, cleanliness and motivate on importance of the education among the students and parents.
  - f) Team: In the distribution ceremonies Governing Body-Treasurer, Mr. Moqsudul Haq and General Body- Member Mohammad Shajahan; distributed the materials. Community Motivator, Mr. Shoriful Islam; Tuition Teachers- Miss. Sufia Khatun, Mrs. Mina Das, Mrs. Shamimunnahar, Miss. Shila Khatun, Miss. Sonia Akter, Miss. Moushumi Jahan, Miss. Anjuara Begum, Miss. Tohmina Khatun, Miss. Sharmin Akhtar also actively participated in the distribution programmes.