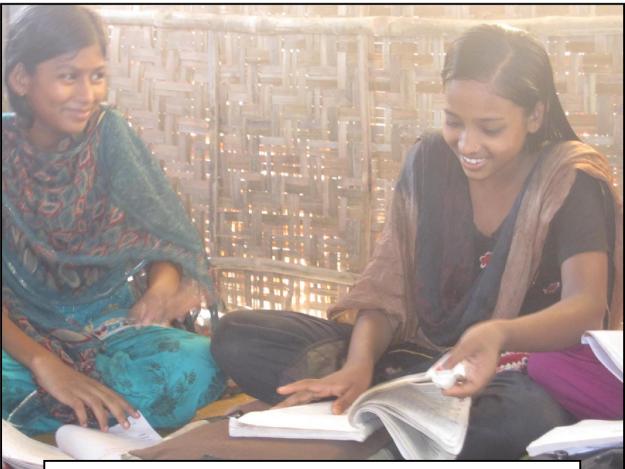

Teacher Mina taking class in tuition programme at Jogahati...

Now the monsoon season and Jogahati students receive the umbrella...

Churamankati students also received the umbrella...

Activities Report- June 2012