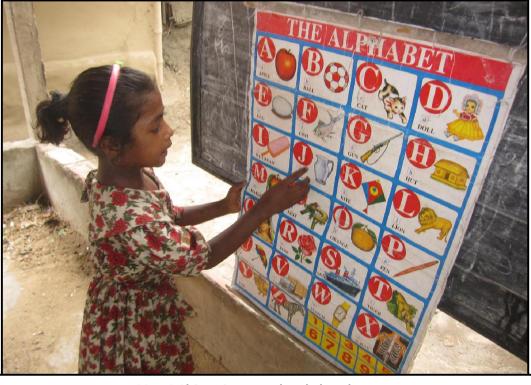

### **ACTION PHOTOGRAPHS**

BS0156 Shima in pre-school class lesson...

Monthly parents meeting at Jogahati...

Monthly parents meeting at Jogahati...

Fun in Jogahati pre-school drawing class...

Churamankati students enjoying study in newly builted Study Centre...