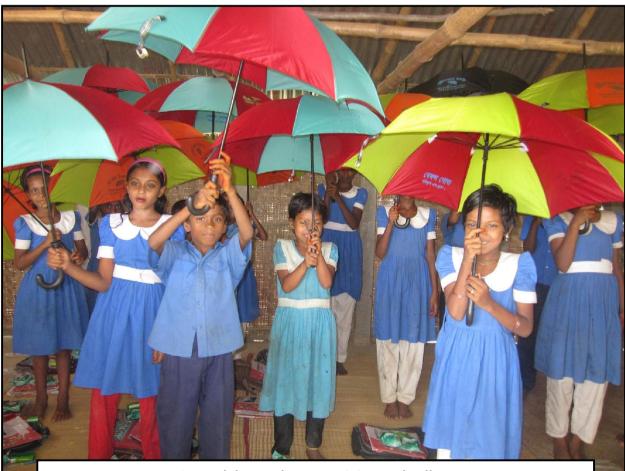

• School Attendance by Graph:

- 7. Distribution Programme: We distributed the materials in 18<sup>th</sup> at Jogahati & Churamankati; 19<sup>th</sup> at Lolitadaho & Mohishati and 20<sup>th</sup> at Sorupdaho. Due to absent among the 133 students, total 127 students receive the following support during this month;
  - a) Nutrition Materials: To ensure basic nutrition support to the Jogahati extreme poor families, we distributed 8kg Rice, 2kg Potato, 1kg Dhal (lentil) to the 51 adopted students and families.
  - **b)** Education Materials: To continuation of the smooth study, we distributed 1piece Umbrella, 2piece Copy Books and 1piece Pen to 108 adopted students. Also, distributes 9 packets of chalk to tuition and pre-school programme.
  - c) Hygiene Materials: To cleanliness and improve personal-hygiene, we distribute 1piece Body Soap and 2piece Washing Soap to 127 adopted students.
  - d) Tuition Fees: To cover the regular education expenses, we provided tuition fees to the 4 adopted students (BS0023 Alryma & Amlina Sarkar and BS0098 Karuna Rani Das & BS0099 Boishakhi Rani Das).
  - e) Awareness & Motivation: Before the distribution, BS Officials follow-up the student study progress, cleanliness and motivate on importance of the education among the students and parents.
  - f) Team: In the distribution ceremonies Governing Body-Treasurer, Mr. Moqsudul Haq and General Body- Member Mohammad Shajahan; distributed the materials. Community Motivator, Mr. Shoriful Islam; Tuition Teachers- Miss. Sufia Khatun, Mrs. Mina Das, Mrs. Shamimunnahar, Miss. Shila Khatun, Miss. Sonia Akter, Miss. Moushumi Jahan, Miss. Anjuara Begum, Miss. Tohmina Khatun, Miss. Sharmin Akhtar also actively participated in the distribution programmes.

Mohishati students receiving umbrella...

Sorupdaho students receiving umbrella...