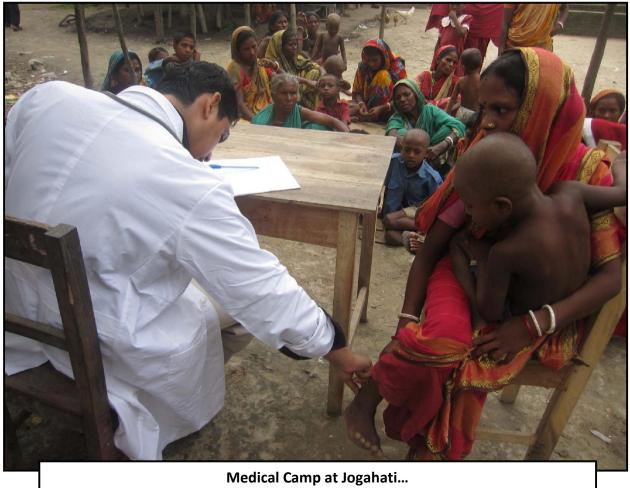

#### a. THE NEW INITIATIVES/ACTIVITES

- 1. Medical Camp: According the Medical Survey report, Physician screening the patient and total 359 patients receive the medical check-up and advice. Later according the prescription we provided medicine to the 359 patients of Jogahati, Churamankati, Mohishati and Sorupdaho Community. As you know, the community peoples do not have the ability to reach proper medical consultation. Medical Camp gives the opportunity to take and get specialized medical support.
- 2. Kitchen Gardening: Now in monsoon season so, like previous years, this year also Jogahati and other project working area we started to plant as Kitchen Gardening. During couple of month at the community, families are planting vegetable in surrounding the houses. The importance of optimal nutrition for health and human development is well recognized. These gardens have an established tradition and offer great potential for improving household food security and alleviating micronutrient deficiencies. Gardening can enhance food security in several ways, most importantly through: 1) direct access to a diversity of nutritionally-rich foods, 2) increased purchasing power from savings on food and income from sales of garden products, and 3) Availability of fresh vegetables at the finger tips. One of the easiest ways of ensuring access to a healthy diet that contains adequate macroand micronutrients is to produce many different kinds of foods in the kitchen garden. This is especially important in rural areas where people have limited income-earning opportunities and poor access to markets. Kitchen gardens are also becoming an increasingly important source of food and income for our community.

Medical Camp at Jogahati...

Materials distribution programme at Jogahati...

Shorupdaho children taking care of the Kitchen Garden...

Rice plantation at the community...