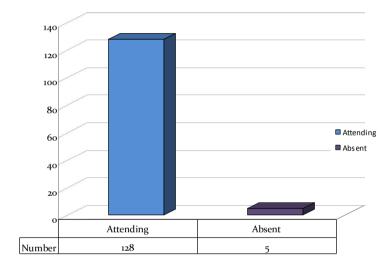

#### School Attendance by Graph:

- **7. Distribution Programme:** We distributed the materials in 16<sup>th</sup> at Jogahati & Churamankati; 17<sup>th</sup> at Lolitadaho & Mohishati and 18<sup>th</sup> at Sorupdaho month of July. Due to absent among the 133 students, total 128 students receive the following support during this month;
  - a) Nutrition Materials: To ensure basic nutrition support to the Jogahati extreme poor families, we distributed 8kg Rice, 2kg Potato, 1kg Dhal (lentil), 1ltr Soybean Oil and 1kg Salt to the 52 adopted students and families.
  - b) Education Materials: To continuation of the smooth study, we distributed 1set School Dress, 2piece Copy Books and 1piece Pen to 108 adopted students. Also, distributes 9 packets of chalk to tuition and pre-school programme.
  - **c) Hygiene Materials:** To cleanliness and improve personal-hygiene, we distribute 1piece Body Soap and 2piece Washing Soap to 127 adopted students.
  - d) Tuition Fees: To cover the regular education expenses, we provided tuition fees to the 4 adopted students (BS0023 Alryma & Amlina Sarkar and BS0098 Karuna Rani Das & BS0099 Boishakhi Rani Das).
  - **e) Awareness & Motivation:** Before the distribution, BS Officials follow-up the student study progress, cleanliness and motivate on importance of the education among the students and parents.
  - **Team:** In the distribution ceremonies Governing Body-Treasurer, Mr. Moqsudul Haq and General Body- Member Mohammad Shajahan; distributed the materials.