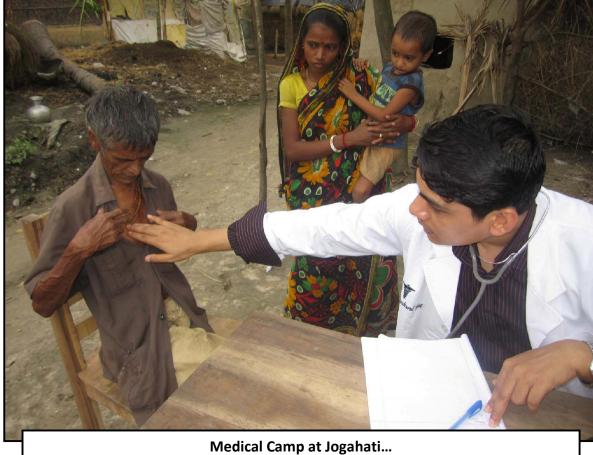

#### a. THE NEW INITIATIVES/ACTIVITES

- 1. Medical Camp: According the Medical Survey report, Physician screening the patient and total 359 patients receive the medical check-up and advice. Later according the prescription we provided medicine to the 359 patients of Jogahati, Churamankati, Mohishati and Sorupdaho Community. As you know, the community peoples do not have the ability to reach proper medical consultation. Medical Camp gives the opportunity to take and get specialized medical support.
- 2. Kitchen Gardening: Now in monsoon season so, like previous years, this year also Jogahati and other project working area we started to plant as Kitchen Gardening. During couple of month at the community, families are planting vegetable in surrounding the houses. The importance of optimal nutrition for health and human development is well recognized. These gardens have an established tradition and offer great potential for improving household food security and alleviating micronutrient deficiencies. Gardening can enhance food security in several ways, most importantly through: 1) direct access to a diversity of nutritionally-rich foods, 2) increased purchasing power from savings on food and income from sales of garden products, and 3) Availability of fresh vegetables at the finger tips. One of the easiest ways of ensuring access to a healthy diet that contains adequate macroand micronutrients is to produce many different kinds of foods in the kitchen garden. This is especially important in rural areas where people have limited income-earning opportunities and poor access to markets. Kitchen gardens are also becoming an increasingly important source of food and income for our community.

Medical Camp at Jogahati...

Materials distribution programme at Jogahati...

Shorupdaho children taking care of the Kitchen Garden...

Rice plantation at the community...