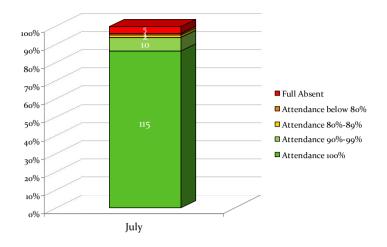

#### Notes:

- Attendance Summary: Total number of 133 adopted students, during this month 115 students attended 100% days at classes; 10 students attended above 90% days at classes; 2 students attended above 80% days at classes and 1 students attended below 80% days at classes. 5 students were totally absent at school.
- Reason of Absents: During this month, students less attends at school for the fever & relatives house visit. In addition, some students will not continue to study! We are motivating the students to back them at School.