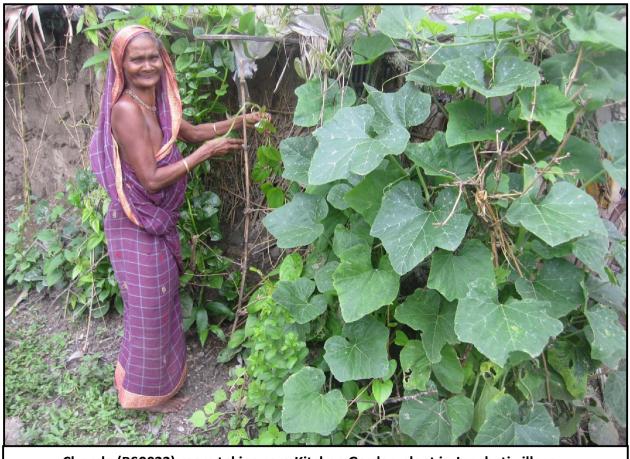

Sorupdaho children in Kitchen Gardening...

Papya tree in Jogahati Village...

Basella alba or Malabar spinach plant in Jogahati village Kitchen Garden...

Chonda (BS0022) mom taking care Kitchen Garden plant in Jogahati village...