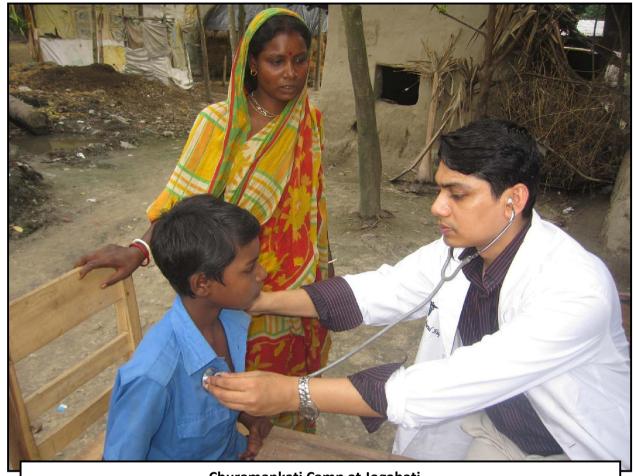

#### a. THE NEW INITIATIVES/ACTIVITES

- 1. Medical Camp: According the Medical Survey report, Physician screening the patient and total 359 patients receive the medical check-up and advice. Later according the prescription we provided medicine to the 359 patients of Jogahati, Churamankati, Mohishati and Sorupdaho Community. As you know, the community peoples do not have the ability to reach proper medical consultation. Medical Camp gives the opportunity to take and get specialized medical support.
- 2. Kitchen Gardening: Now in monsoon season so, like previous years, this year also Jogahati and other project working area we started to plant as Kitchen Gardening. During couple of month at the community, families are planting vegetable in surrounding the houses. The importance of optimal nutrition for health and human development is well recognized. These gardens have an established tradition and offer great potential for improving household food security and alleviating micronutrient deficiencies. Gardening can enhance food security in several ways, most importantly through: 1) direct access to a diversity of nutritionally-rich foods, 2) increased purchasing power from savings on food and income from sales of garden products, and 3) Availability of fresh vegetables at the finger tips. One of the easiest ways of ensuring access to a healthy diet that contains adequate macroand micronutrients is to produce many different kinds of foods in the kitchen garden. This is especially important in rural areas where people have limited income-earning opportunities and poor access to markets. Kitchen gardens are also becoming an increasingly important source of food and income for our community.

Medical Camp at Jogahati...

Materials distribution programme at Jogahati...

Shorupdaho children taking care of the Kitchen Garden...

Rice plantation at the community...