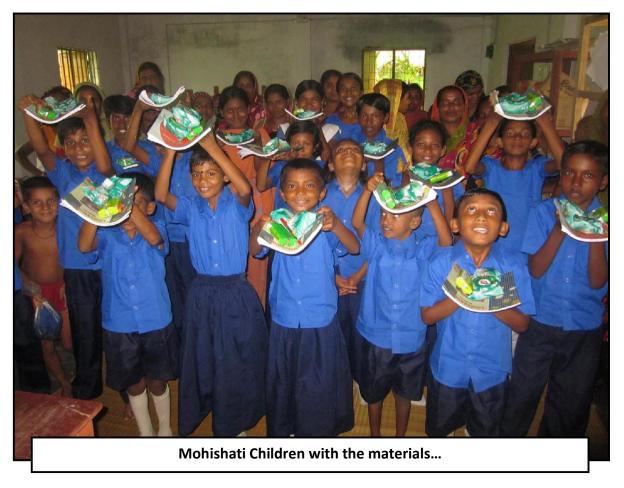

#### School Attendance by Graph:

- **7. Distribution Programme:** We distributed the materials in 16<sup>th</sup> at Jogahati & Churamankati; 17<sup>th</sup> at Lolitadaho & Mohishati and 18<sup>th</sup> at Sorupdaho month of July. Due to absent among the 133 students, total 128 students receive the following support during this month;
  - a) Nutrition Materials: To ensure basic nutrition support to the Jogahati extreme poor families, we distributed 8kg Rice, 2kg Potato, 1kg Dhal (lentil), 1ltr Soybean Oil and 1kg Salt to the 52 adopted students and families.
  - b) Education Materials: To continuation of the smooth study, we distributed 1set School Dress, 2piece Copy Books and 1piece Pen to 108 adopted students. Also, distributes 9 packets of chalk to tuition and pre-school programme.
  - **c) Hygiene Materials:** To cleanliness and improve personal-hygiene, we distribute 1piece Body Soap and 2piece Washing Soap to 127 adopted students.
  - d) Tuition Fees: To cover the regular education expenses, we provided tuition fees to the 4 adopted students (BS0023 Alryma & Amlina Sarkar and BS0098 Karuna Rani Das & BS0099 Boishakhi Rani Das).
  - **e) Awareness & Motivation:** Before the distribution, BS Officials follow-up the student study progress, cleanliness and motivate on importance of the education among the students and parents.
  - **Team:** In the distribution ceremonies Governing Body-Treasurer, Mr. Moqsudul Haq and General Body- Member Mohammad Shajahan; distributed the materials.