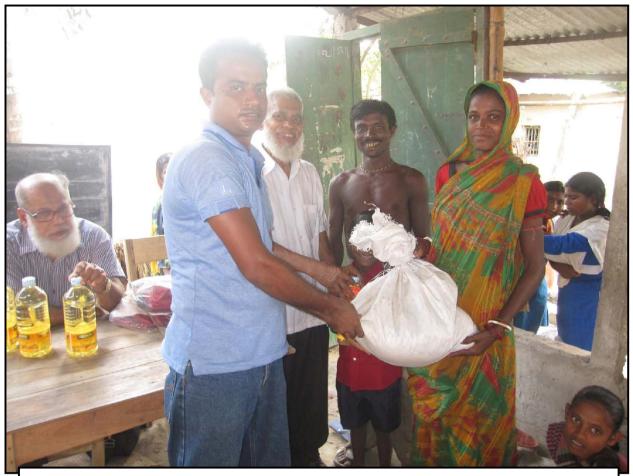

#### School Attendance by Graph:

- **7. Distribution Programme:** We distributed the materials in 16<sup>th</sup> at Jogahati & Churamankati; 17<sup>th</sup> at Lolitadaho & Mohishati and 18<sup>th</sup> at Sorupdaho month of July. Due to absent among the 133 students, total 128 students receive the following support during this month;
  - a) Nutrition Materials: To ensure basic nutrition support to the Jogahati extreme poor families, we distributed 8kg Rice, 2kg Potato, 1kg Dhal (lentil), 1ltr Soybean Oil and 1kg Salt to the 52 adopted students and families.
  - b) Education Materials: To continuation of the smooth study, we distributed 1set School Dress, 2piece Copy Books and 1piece Pen to 108 adopted students. Also, distributes 9 packets of chalk to tuition and pre-school programme.
  - **c) Hygiene Materials:** To cleanliness and improve personal-hygiene, we distribute 1piece Body Soap and 2piece Washing Soap to 127 adopted students.
  - d) Tuition Fees: To cover the regular education expenses, we provided tuition fees to the 4 adopted students (BS0023 Alryma & Amlina Sarkar and BS0098 Karuna Rani Das & BS0099 Boishakhi Rani Das).
  - **e) Awareness & Motivation:** Before the distribution, BS Officials follow-up the student study progress, cleanliness and motivate on importance of the education among the students and parents.
  - **Team:** In the distribution ceremonies Governing Body-Treasurer, Mr. Moqsudul Haq and General Body- Member Mohammad Shajahan; distributed the materials.