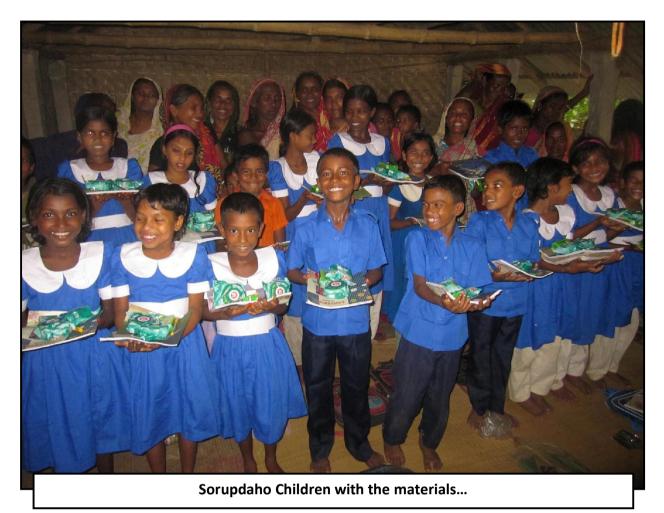

#### School Attendance by Graph:

- **7. Distribution Programme:** We distributed the materials in 16<sup>th</sup> at Jogahati & Churamankati; 17<sup>th</sup> at Lolitadaho & Mohishati and 18<sup>th</sup> at Sorupdaho month of July. Due to absent among the 133 students, total 128 students receive the following support during this month;
  - a) Nutrition Materials: To ensure basic nutrition support to the Jogahati extreme poor families, we distributed 8kg Rice, 2kg Potato, 1kg Dhal (lentil), 1ltr Soybean Oil and 1kg Salt to the 52 adopted students and families.
  - b) Education Materials: To continuation of the smooth study, we distributed 1set School Dress, 2piece Copy Books and 1piece Pen to 108 adopted students. Also, distributes 9 packets of chalk to tuition and pre-school programme.
  - **c) Hygiene Materials:** To cleanliness and improve personal-hygiene, we distribute 1piece Body Soap and 2piece Washing Soap to 127 adopted students.
  - d) Tuition Fees: To cover the regular education expenses, we provided tuition fees to the 4 adopted students (BS0023 Alryma & Amlina Sarkar and BS0098 Karuna Rani Das & BS0099 Boishakhi Rani Das).
  - **e) Awareness & Motivation:** Before the distribution, BS Officials follow-up the student study progress, cleanliness and motivate on importance of the education among the students and parents.
  - **Team:** In the distribution ceremonies Governing Body-Treasurer, Mr. Moqsudul Haq and General Body- Member Mohammad Shajahan; distributed the materials.