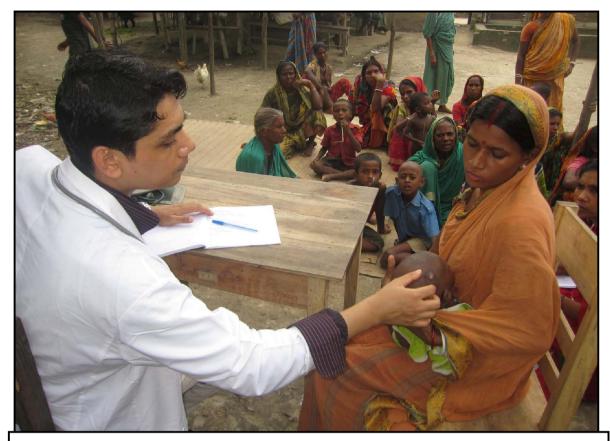

#### a. THE NEW INITIATIVES/ACTIVITES

- 1. Medical Camp: According the Medical Survey report, Physician screening the patient and total 359 patients receive the medical check-up and advice. Later according the prescription we provided medicine to the 359 patients of Jogahati, Churamankati, Mohishati and Sorupdaho Community. As you know, the community peoples do not have the ability to reach proper medical consultation. Medical Camp gives the opportunity to take and get specialized medical support.
- 2. Kitchen Gardening: Now in monsoon season so, like previous years, this year also Jogahati and other project working area we started to plant as Kitchen Gardening. During couple of month at the community, families are planting vegetable in surrounding the houses. The importance of optimal nutrition for health and human development is well recognized. These gardens have an established tradition and offer great potential for improving household food security and alleviating micronutrient deficiencies. Gardening can enhance food security in several ways, most importantly through: 1) direct access to a diversity of nutritionally-rich foods, 2) increased purchasing power from savings on food and income from sales of garden products, and 3) Availability of fresh vegetables at the finger tips. One of the easiest ways of ensuring access to a healthy diet that contains adequate macroand micronutrients is to produce many different kinds of foods in the kitchen garden. This is especially important in rural areas where people have limited income-earning opportunities and poor access to markets. Kitchen gardens are also becoming an increasingly important source of food and income for our community.

Medical Camp at Jogahati...

Materials distribution programme at Jogahati...

Shorupdaho children taking care of the Kitchen Garden...

Rice plantation at the community...